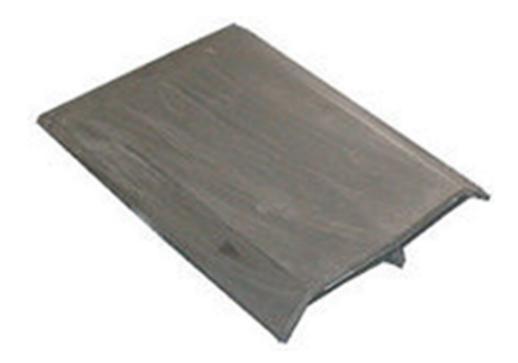

## **Xenon Mustang Hood Scoop (2005+) - Installation Instructions**

#### Installation:

- The first thing to do is paint the scoop the color of your choice. Wait at least one day so the paint can dry
  perfectly and the scoop can be ready to be installed with no problems. Or, you can just leave it the color it is.
- 2. You will need to thoroughly clean surface of the hood where you will be placing the hood scoop. You should be able to do so with just a little water, and then use a paper towel to dry it.
- 3. Now get some Acetone or Butanone (Methyl ethyl ketone) and wipe it under the edges the hood scoop, where you will be placing the 3M automotive adhesive tape.
- 4. Apply the 3M tape onto the 4 edges of the scoop and wait at least 10 minutes. DO NOT take off the red backing tape yet.
- 5. Pre-place/Test fit the hood scoop exactly where you want it to be on the hood. I recommend placing the back edge of the scoop right in the middle of the two windshield wiper nozzles on your Mustang.
- 6. Finally, pull the red backing tape from the 3M adhesive tape and place the hood scoop in the desired location. Wait at least 20 minutes to allow the adhesive tape to fully take hold. If possible, you may want to get a hair dryer and dry it for a minute to help secure the scoop to your hood.
- 7. And that's it, your Xenon hood scoop is perfectly installed!