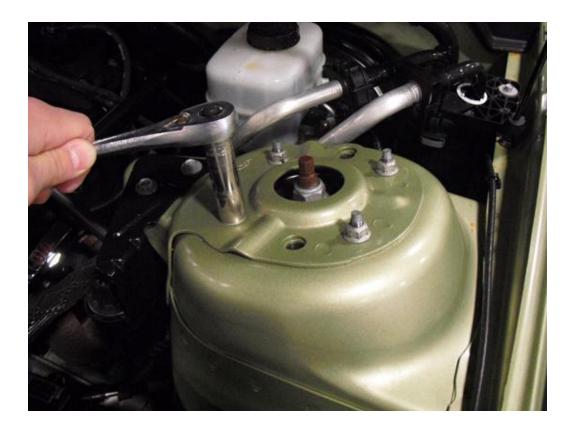

## Installation:

1. Remove eight strut mount nuts as shown below with a 13mm socket or wrench.

2. Place strut bar over strut mount studs and re-install 13mm nuts removed in Step 1.

Installation instructions provided by Stack Racing