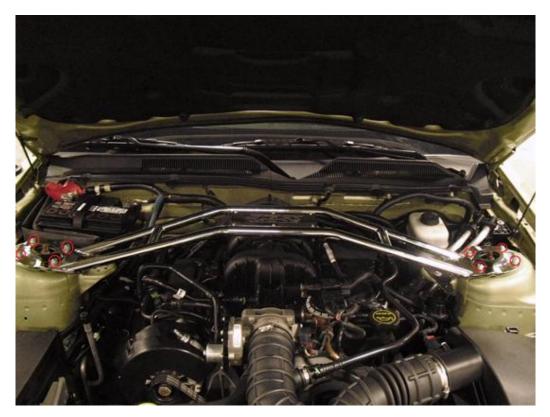

## Installation:

1. Remove eight strut mount nuts as shown below with a 13mm socket or wrench.

2. Place strut bar over strut mount studs and re-install 13mm nuts removed in Step 1.

Installation instructions provided by Stack Racing