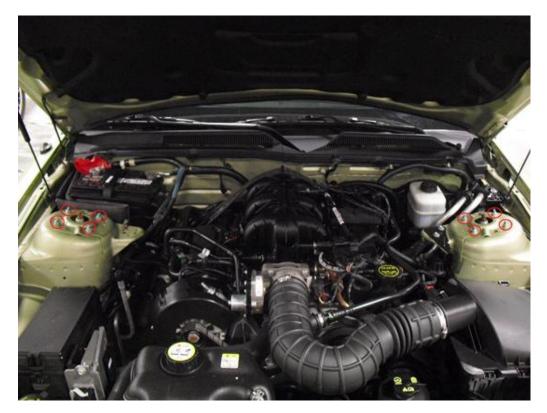

## Installation:

1. Remove eight strut mount nuts as shown below with a 13mm socket or wrench.

2. Place strut bar over strut mount studs and re-install 13mm nuts removed in Step 1.

Installation instructions provided by Stack Racing