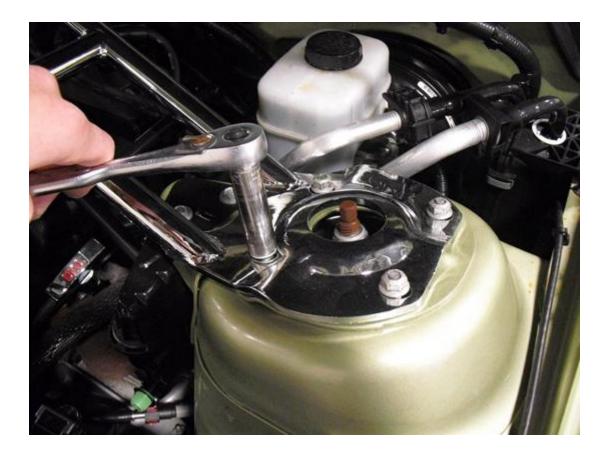

## Installation:

1. Remove eight strut mount nuts as shown below with a 13mm socket or wrench.

2. Place strut bar over strut mount studs and re-install 13mm nuts removed in Step 1.

Installation instructions provided by Stack Racing