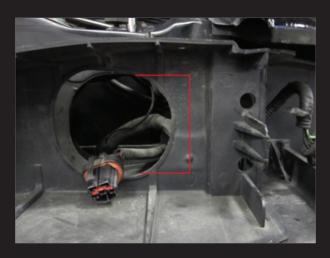

#### Step 5:

Test-fit the new headlight in the factory headlight housing. You may have to trim some of the factory housing to make room for the projector housing on the new headlight. If you need to trim the housing, see the photo below for where to do so.