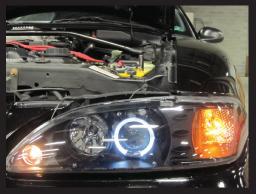

## Step 7:

Be sure to test the new headlight before beginning re-installation. They should look as follows:

# Parking Lights ON: