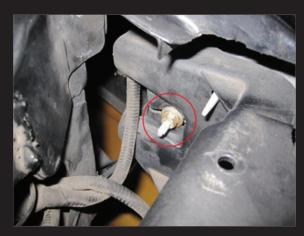

## Step 2:

Remove the metal retaining clip holding the adjustment tab on the inner headlight (shown in photo below).