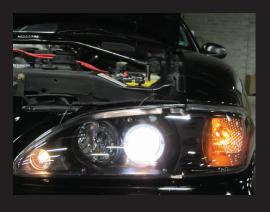

## Step 7:

Be sure to test the new headlight before beginning re-installation. They should look as follows:

## Headlights ON:

## High Beams ON:

If all lights function properly, install new headlight into factory housing and repeat Steps 1-6 for opposite side headlight to complete the installation.