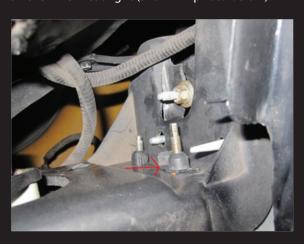

## Step 2:

Remove the metal retaining clip holding the adjustment tab on the inner headlight (shown in photo below).