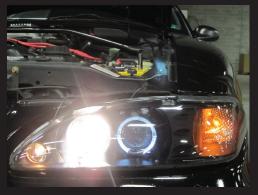

## Step 7:

Be sure to test the new headlight before beginning re-installation. They should look as follows:

## Headlights ON: