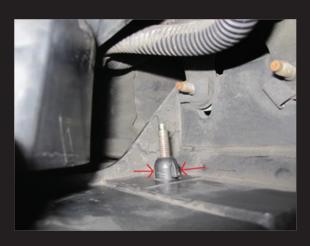

#### Step 4:

Remove the 10mm bolt holding the parking lamp in place and remove it from the vehicle. Be sure to unplug the parking light harness before pulling the light completely away from the vehicle.