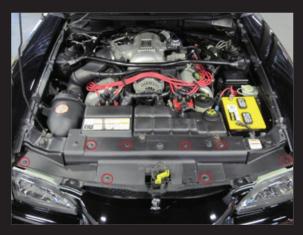

# Step 1:

Remove the plastic radiator cover by prying out the 8 plastic retaining clips.