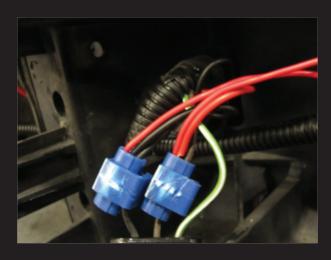

## Step 6:

Use the supplied scotch-lock connectors to wire your new headlight. The black wire from the accessory light on the new headlight and one red wire from the projector (does not matter which one) go to the black wire on the parking light harness. The red wire from the accessory light on the new headlight and the other red wire from the projector go to the brown wire on the parking light harness.