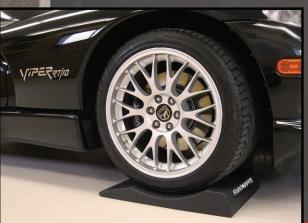

**Promotion**: Mail-in Rebate for qualifying purchases of Race Ramps products.

**Rebate Award**: \$25 cash back on purchases of Race Ramps product RR-FS (Flatstoppers, 14" wide) and RR-FS-XL (Flatstoppers 14" wide, Extra Long) or \$20 cash back on purchases of Race Ramps product RR-FS-10 (Flatstoppers – 10" wide). LTP and slightly used Race Ramps products do not qualify for the rebate.