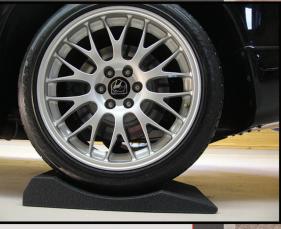

**Promotion**: Mail-in Rebate for qualifying purchases of Race Ramps products.

**Rebate Award**: \$25 cash back on purchases of Race Ramps product RR-FS (Flatstoppers, 14" wide) and RR-FS-XL (Flatstoppers 14" wide, Extra Long) or \$20 cash back on purchases of Race Ramps product RR-FS-10 (Flatstoppers – 10" wide). LTP and slightly used Race Ramps products do not qualify for the rebate.