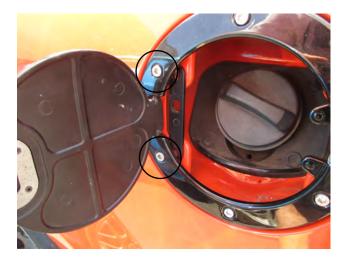

## Step 2:

The supplied allen bolts will go through the fuel door, through the bracket, and through the factory holes. Then tighten the allen keys with the supplied nuts.

## Step 3:

Loosen the nut holding the mounting clip to the fuel door and install the door onto the body as shown below. Once the clip has secured the door to the body, tighten down the bolt using an allen wrench. Install the lower hardware and tighten it as well.