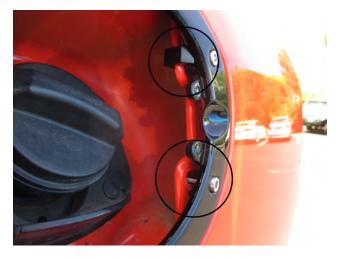

## Step 3:

Loosen the nut holding the mounting clip to the fuel door and install the door onto the body as shown below. Once the clip has secured the door to the body, tighten down the bolt using an allen wrench. Install the lower hardware and tighten it as well.