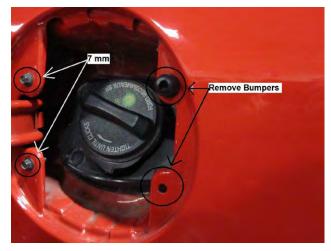

## Step 1:

Open the factory fuel door and remove the plastic retaining ring from the cap. Also remove the two rubber bumpers attached to the body along with the two 7mm bolts holding the door to the body. You can now remove the factory fuel door.