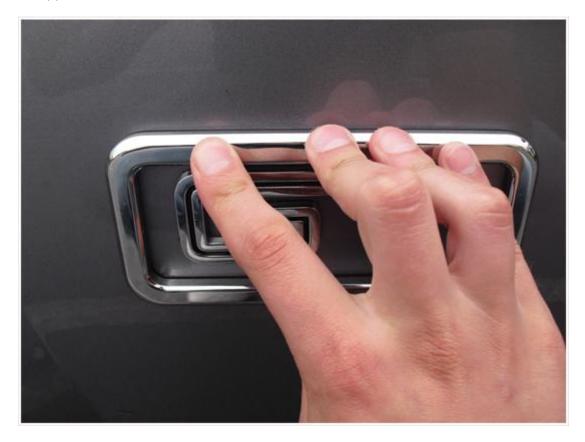

3. After the tape backing is removed, carefully line up the Logo Surround

4. Firmly press down on the surround to adhere it to the car.

Repeat steps 1-4 on the other side of the car. Enjoy your new Chrome Mustang GT Logo Surrounds!
Installation instructions provided by Manufacturer