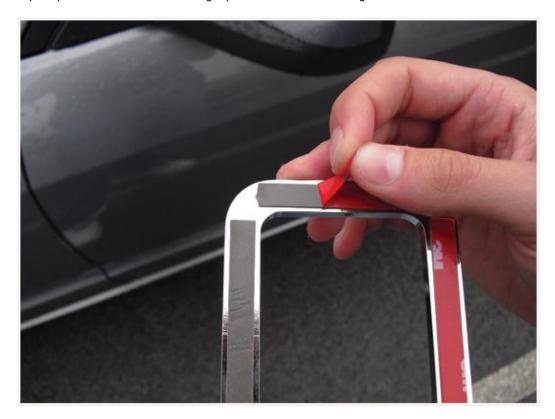

3. After the tape backing is removed, carefully line up the Logo Surround

4. Firmly press down on the surround to adhere it to the car.

Repeat steps 1-4 on the other side of the car. Enjoy your new Chrome Mustang GT Logo Surrounds!
Installation instructions provided by Manufacturer