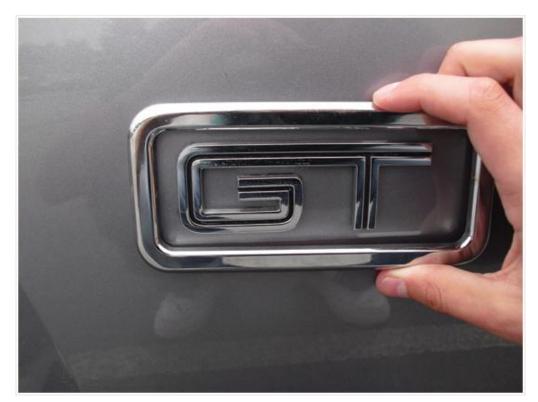

3. After the tape backing is removed, carefully line up the Logo Surround

4. Firmly press down on the surround to adhere it to the car.

Repeat steps 1-4 on the other side of the car. Enjoy your new Chrome Mustang GT Logo Surrounds!
Installation instructions provided by Manufacturer