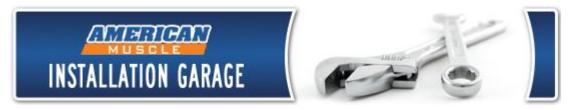

## **Installation:**

1. Use the included alcohol swab to clean the surface where the trim will adhere to the surface of the car.

2. Completely remove all of the 3M bonding tape from the back of the Logo Surround.