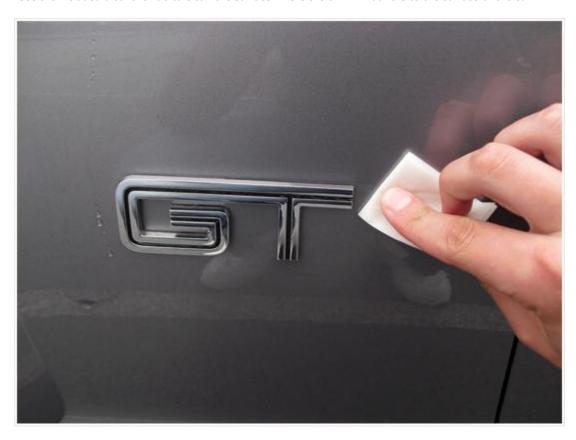

## **Installation:**

1. Use the included alcohol swab to clean the surface where the trim will adhere to the surface of the car.

2. Completely remove all of the 3M bonding tape from the back of the Logo Surround.

3. After the tape backing is removed, carefully line up the Logo Surround

4. Firmly press down on the surround to adhere it to the car.

Repeat steps 1-4 on the other side of the car. Enjoy your new Chrome Mustang GT Logo Surrounds!
Installation instructions provided by Manufacturer