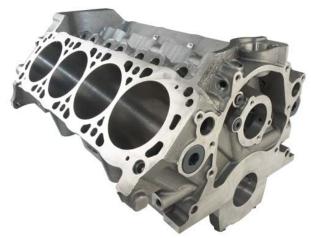

BOSS 302 Engine Block P/N: M-6010-BOSS302

Eligible Long Block Crate Engine part numbers (All Part Numbers Begin with M-6007): -X302, -X302B, -X302E, -Z331P, -Z347, -Z347FT, -Z427FFT, -Z427FRT, -521FT, -521RT, -Z351SR, -D347SR, -S347JR, -S374D, -S374DCRA, -S374W. Eligible Short Block Crate Engine part numbers (All Part Numbers Begin with M-6009): -331F, -427F, -Z347. Eligible Crate Engine Block part numbers (All Part Numbers Begin with M-6010): -A460, -BOSS302, -B302BB, -B35192BB, -BOSS35192, -BOSS35195, -BOSS351BB, -C58, -C451, -CG351, -CG351B, -CG353, -CG451, -CG452