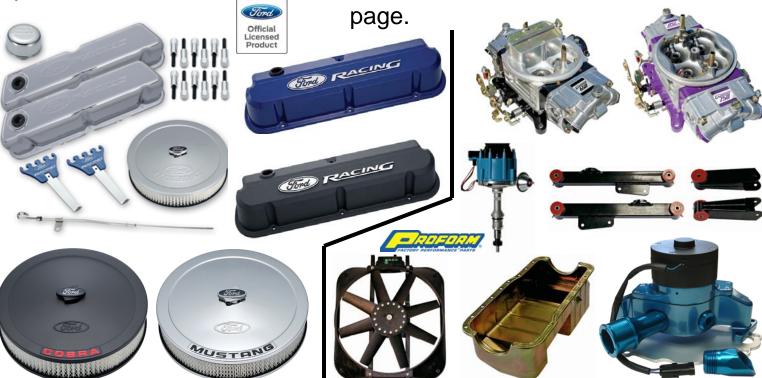

Now it's time to dress up your new engine. The CASH-BACK REBATE is for select Ford Racing Licensed Parts, and PROFORM® Parts manufactured by Specialty Auto Parts USA, Inc. The eligible parts and the amount of CASH-BACK REBATE are listed on the next

## Choose from over \$2,100 of CASH REBATES!

Note: Please include a copy of this page in your rebate application, and use a  $\forall$  to denote the parts for which y

- Easily receive a \$180 cash rebate for a well-equiped engine
- 302-138, Ford Racing Slant-Edge Valve Covers: \$30
- 302-351, Ford Racing Chrome Air Cleaner: \$10
- 68220B, Proform Electric Water Pump for Ford: \$30
- 66270, Proform High-Torque Starter for Ford: \$25
- 67200, Proform Race Series 750 CFM carb: \$85