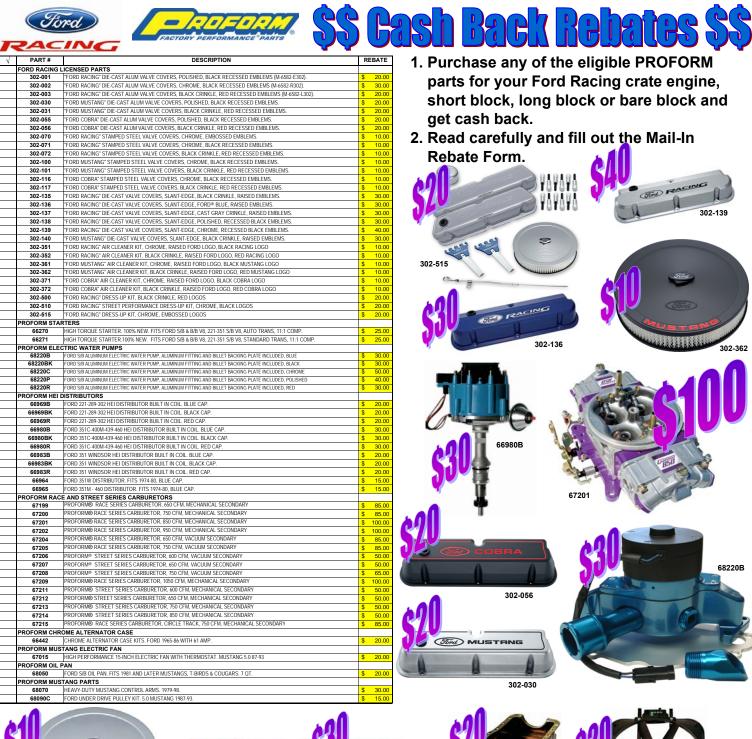

## Choose from over \$2,100 of CASH REBATES!

Note: Please include a copy of this page in your rebate application, and use a  $\forall$  to denote the parts for which y

- Easily receive a \$180 cash rebate for a well-equiped engine
- 302-138, Ford Racing Slant-Edge Valve Covers: \$30
- 302-351, Ford Racing Chrome Air Cleaner: \$10
- 68220B, Proform Electric Water Pump for Ford: \$30
- 66270, Proform High-Torque Starter for Ford: \$25
- 67200, Proform Race Series 750 CFM carb: \$85

Go ALL-IN, and add another \$90 in rebates for a total of \$270 in cash rebates!!!

68050

~\$20 for a HEI Distributor, \$20 for a Mustang Fan, \$20 for an Oil Pan, and \$30 for a set of Mustang Control Arms!