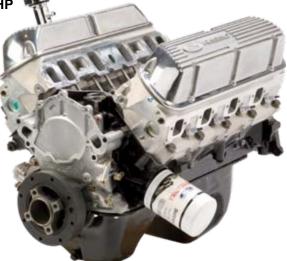

To become eligible for this rebate you must purchase a genuine *Ford Racing* Crate Engine or Engine Block, <u>and</u> qualifying engine parts described in this form.

306 Cubic Inch 340 HP Crate Engine P/N: M-6007-X302

BOSS 302 Engine Block P/N: M-6010-BOSS302

Eligible Long Block Crate Engine part numbers (All Part Numbers Begin with M-6007): -X302, -X302B, -X302E, -Z331P, -Z347, -Z347FT, -Z427FFT, -Z427FRT, -521FT, -521RT, -Z351SR, -D347SR, -S347JR, -S374D, -S374DCRA, -S374W. Eligible Short Block Crate Engine part numbers (All Part Numbers Begin with M-6009): -331F, -427F, -Z347. Eligible Crate Engine Block part numbers (All Part Numbers Begin with M-6010): -A460, -BOSS302, -B302BB, -B35192BB, -BOSS35192, -BOSS35195, -BOSS351BB, -C58, -C451, -CG351, -CG351B, -CG353, -CG451, -CG452