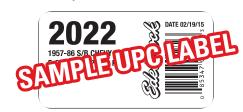

Eligible Part Number(s):

Please Print Clearly

(Please visit www.edelbrock.com/promo for approved part number)

- 3. Complete this entire form and attach the following items:
  - a. Original purchase receipt(s) (not a copy)
  - b. Barcode UPC label(s) from box(es)
  - c. Completed Submission Form