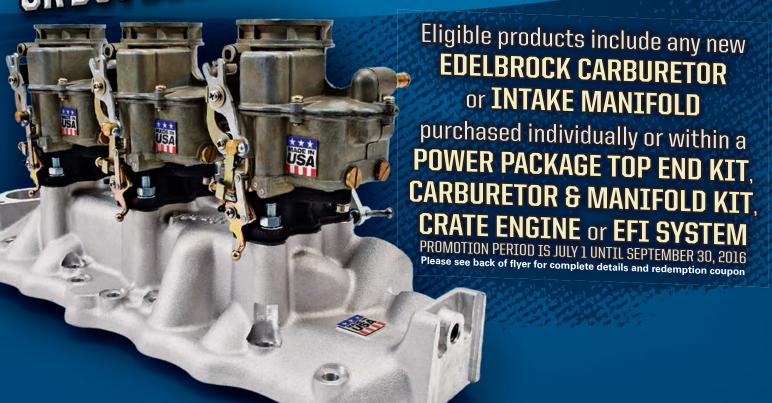

- 1. Purchase any new Edelbrock Carburetor and/or Intake Manifold between 7/1/16 to 9/30/16. (Please visit www.edelbrock.com/promo for a complete list of eligible parts.)
- 2. Carburetor and/or Intake Manifold Purchased:

Eligible Part Number(s):

Please Print Clearly

(Please visit www.edelbrock.com/promo for approved part number)

- 3. Complete this entire form and attach the following items:
  - a. Original purchase receipt(s) (not a copy)
  - b. Barcode UPC label(s) from box(es)
  - c. Completed Submission Form