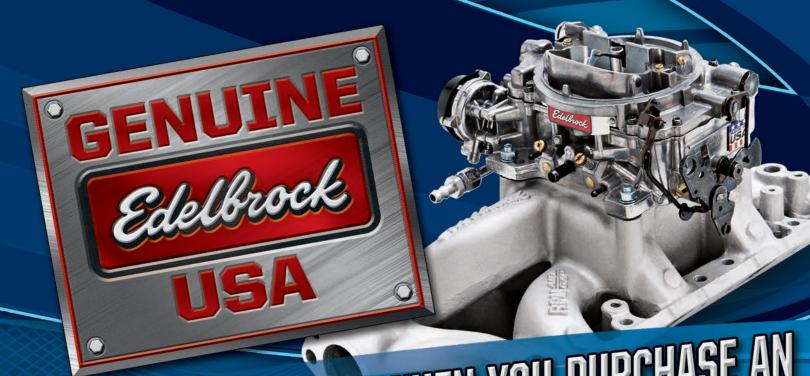

## RECEIVE \$25 REBATE WHEN YOU PURCHASE AN EDELBROCK CARBURETOR OR INTAKE MANIFOLD OR BUY BOTH FOR A TOTAL OF A \$50 REBATE!

## RECEIVE \$25 REBATE WHEN YOU PURCHASE AN EDELBROCK CARBURETOR OR INTAKE MANIFOLD OR BUY BOTH FOR A TOTAL OF A \$50 REBATE!

OFFER VALID JULY 1 - SEPTEMBER 30, 2016

To receive a rebate, you must purchase a new Edelbrock Carburetor and/or an Intake Manifold between July 1, 2016 to September 30, 2016, complete the redemption form as directed, and mail it in by October 31, 2016.