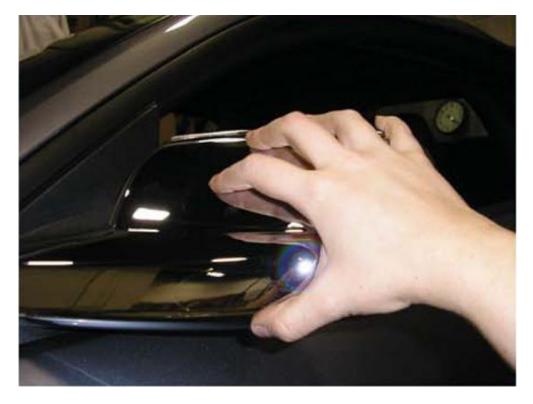

## **Installation:**

1. Use the alcohol pad included and clean the surfaces where the mirror cover will be affixed to your mirror.

2. Before applying the covers, make sure all of the backing is completely removed from the 3M bonding tape.

3. Once the backing tape is removed, position the covers on the mirrors to insure they are aligned properly. Take care not to press down on the trim during this step.

4. When you feel you have successfully lined the covers up with the form of the mirror, press firmly along the entire surface of the covers to ensure a complete and sturdy bond is made with your mirror.