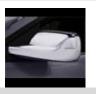

## **Installation:**

1. Use the alcohol pad included and clean the surfaces where the mirror cover will be affixed to your mirror.

2. Before applying the covers, make sure all of the backing is completely removed from the 3M bonding tape.