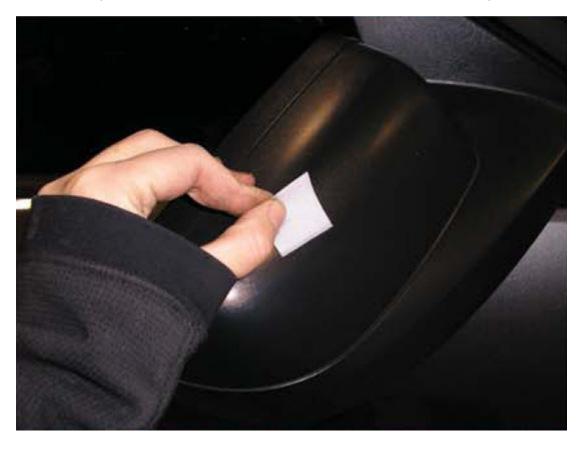

## **Installation:**

1. Use the alcohol pad included and clean the surfaces where the mirror cover will be affixed to your mirror.

2. Before applying the covers, make sure all of the backing is completely removed from the 3M bonding tape.

3. Once the backing tape is removed, position the covers on the mirrors to insure they are aligned properly. Take care not to press down on the trim during this step.

4. When you feel you have successfully lined the covers up with the form of the mirror, press firmly along the entire surface of the covers to ensure a complete and sturdy bond is made with your mirror.