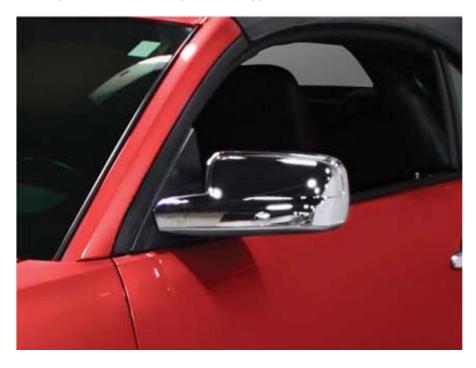

## **Chrome Mustang Mirror Covers (05-09) - Installation Instructions**

## The below installation instructions work for the following products:

- Chrome Mustang Mirror Covers (05-09)
- Chrome Mustang Exterior Door Dress-Up Kit (05-09)

Please read through the instructions carefully before starting this project. Take the time to get all the materials together as well as all the safety equipment.