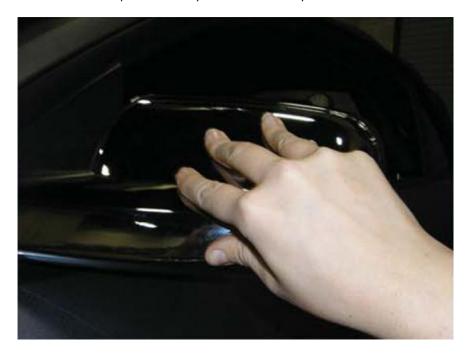

3. Once the backing tape is removed, position the covers on the mirrors to insure they are aligned properly. Take care not to press down on the trim during this step.

4. When you feel you have successfully lined the covers up with the form of the mirror, press firmly along the entire surface of the covers to ensure a complete and sturdy bond is made with your mirror.

5. Repeat all four steps for the second cover piece on the opposite mirror to finish the installation.

Installation instructions provided by Manufacturer

Find more **how-tos**, **instructions** and **videos** at <u>www.americanmuscle.com</u>!