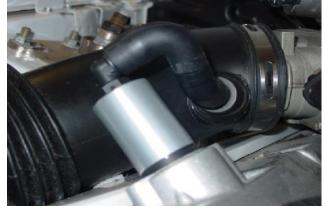

# 1996-04 Cobra & MACH I:

Passenger side: \*USE LARGER GROMMET INCLUDED IN THIS KIT\* Pull out hose and fitting from grommet in valve cover. Screw Pre-Filter into grommet, screw 90 degree fitting into Pre-Filter and reconnect hose as shown: