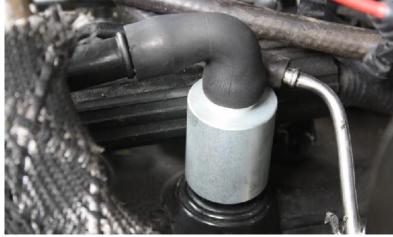

#### Driver side: \*USE SMALLER GROMMET INCLUDED IN THIS KIT\*

Remove fitting and hose from valve cover grommet. Insert Pre-Filter and re-install hose and fitting into Pre-Filter.

If you are using this on a vehicle or side not listed, you will need to find your own grommets, fittings and hose to make it work.