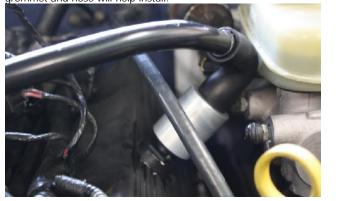

#### 1999-04 Mustang GT 4.6:

Driver side: \*USE SMALLER GROMMET INCLUDED IN THIS KIT\*

Pull stock hose from fitting on valve cover. Install Pre-Filter onto the fitting Grommet side first and reinstall PCV hose as shown. Oil on grommet and hose will help install.