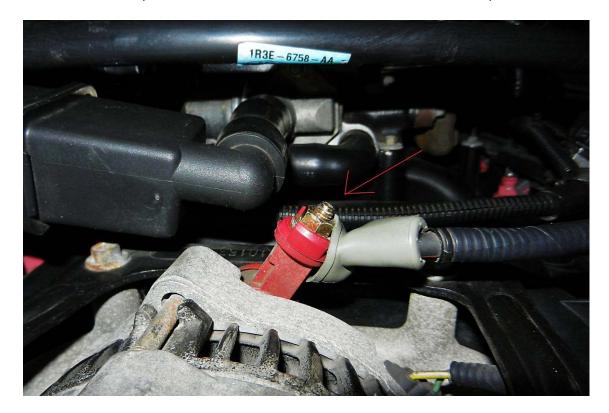

3. Loosen the nut on top of the stock alternator with a 10mm socket and remove power cable.

4. Remove the (2) front bolts from the bracket on top of the alternator using a 10mm socket.

5. Remove hose from the PCV valve to allow access to the rear bolts of alternator bracket. Loosen bolts with 10mm socket and ratchet.

11. Replace front and rear bracket bolts to the top of alternator and tighten with 10mm socket.

12. Remove nut from the post on the top of the new alternator and reattach power cable. Tighten nut with 10mm socket.