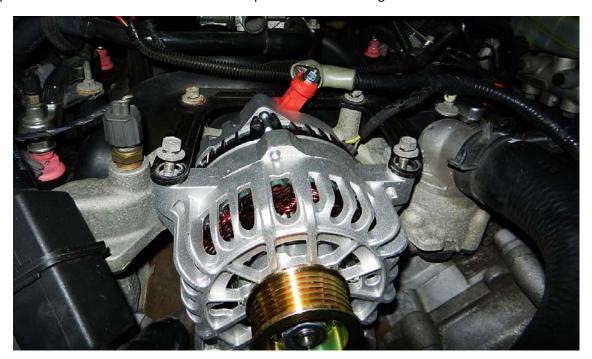

8. Pull the alternator forward and remove from engine.

- 9. Place the new alternator in place of old alternator and reattach plug to the back.
- 10. Tighten (2) lower alternator bolts using a 10mm socket.

11. Replace front and rear bracket bolts to the top of alternator and tighten with 10mm socket.

12. Remove nut from the post on the top of the new alternator and reattach power cable. Tighten nut with 10mm socket.