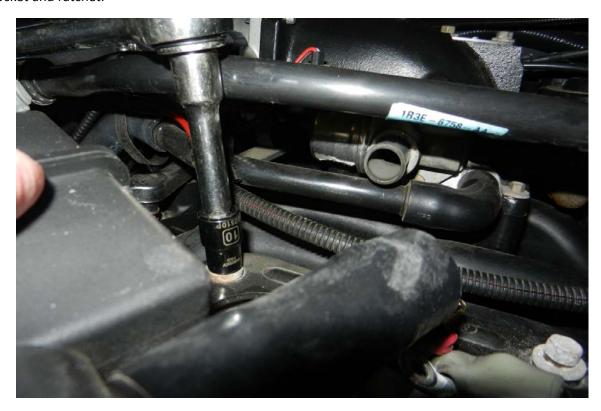

8. Pull the alternator forward and remove from engine.

- 9. Place the new alternator in place of old alternator and reattach plug to the back.
- 10. Tighten (2) lower alternator bolts using a 10mm socket.