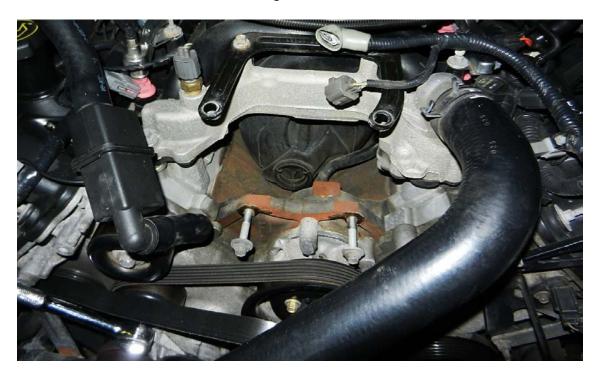

6. Loosen the lower bolts holding alternator in place with a 10mm socket and ratchet. A 3" extension may be needed to loosen the driver's side bolt. **Do not completely remove**.

7. Remove the plug from the back of alternator; it should slide right out.

8. Pull the alternator forward and remove from engine.

- 9. Place the new alternator in place of old alternator and reattach plug to the back.
- 10. Tighten (2) lower alternator bolts using a 10mm socket.