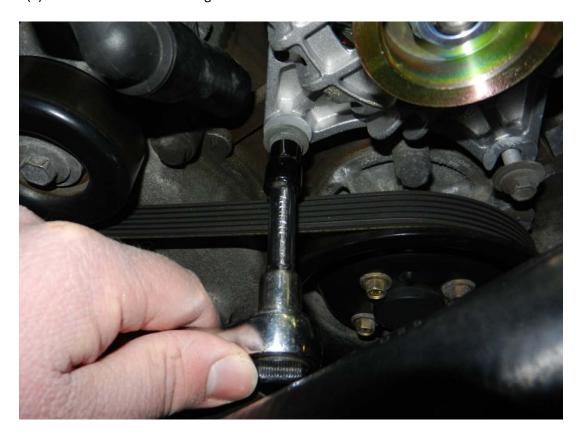

6. Loosen the lower bolts holding alternator in place with a 10mm socket and ratchet. A 3" extension may be needed to loosen the driver's side bolt. **Do not completely remove**.

7. Remove the plug from the back of alternator; it should slide right out.