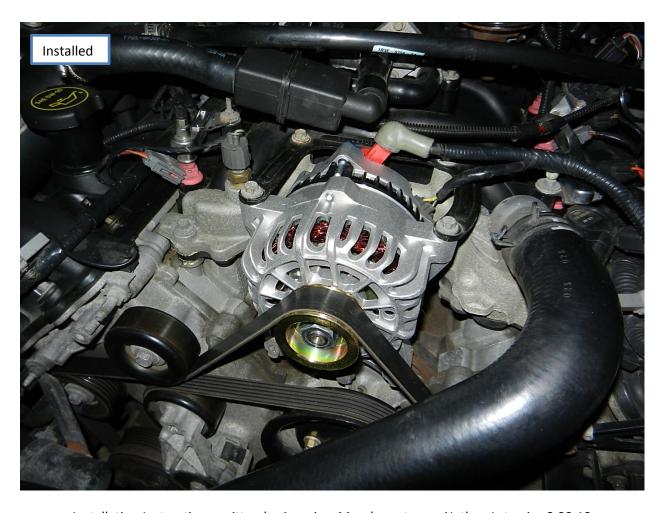

- 13. Replace hose to PCV valve.
- 14. Replace drive belt, making sure everything is lined up correctly and re-tension the belt. This would be a great time to replace the belt if it appears cracked or worn.
- 15. Replace negative battery cable using 8mm socket.