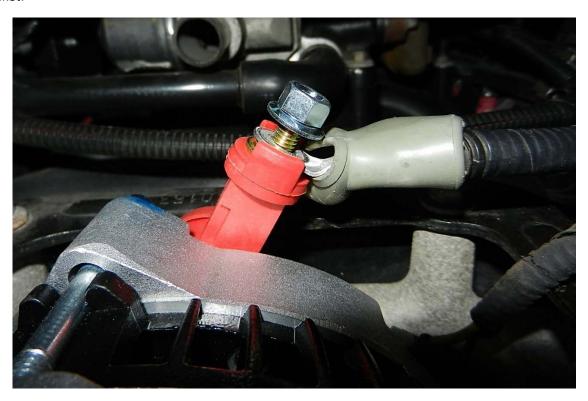

11. Replace front and rear bracket bolts to the top of alternator and tighten with 10mm socket.

12. Remove nut from the post on the top of the new alternator and reattach power cable. Tighten nut with 10mm socket.