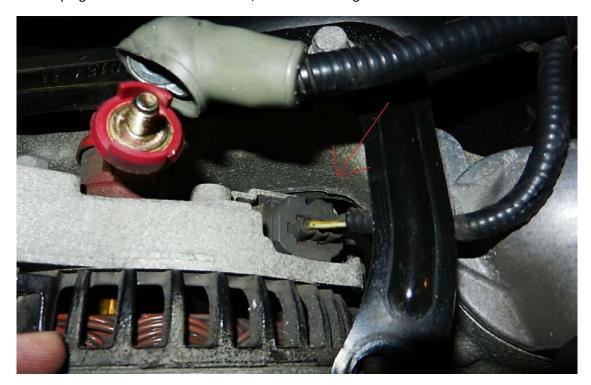

3. Loosen the nut on top of the stock alternator with a 10mm socket and remove power cable.

4. Remove the (2) front bolts from the bracket on top of the alternator using a 10mm socket.

5. Remove hose from the PCV valve to allow access to the rear bolts of alternator bracket. Loosen bolts with 10mm socket and ratchet.

6. Loosen the lower bolts holding alternator in place with a 10mm socket and ratchet. A 3" extension may be needed to loosen the driver's side bolt. **Do not completely remove**.

7. Remove the plug from the back of alternator; it should slide right out.