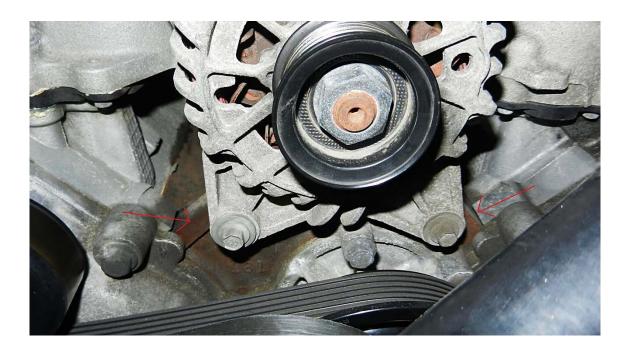

3. Loosen the nut on top of the stock alternator with a 10mm socket and remove power cable.

4. Remove the (2) front bolts from the bracket on top of the alternator using a 10mm socket.

5. Remove hose from the PCV valve to allow access to the rear bolts of alternator bracket. Loosen bolts with 10mm socket and ratchet.

6. Loosen the lower bolts holding alternator in place with a 10mm socket and ratchet. A 3" extension may be needed to loosen the driver's side bolt. **Do not completely remove**.

7. Remove the plug from the back of alternator; it should slide right out.