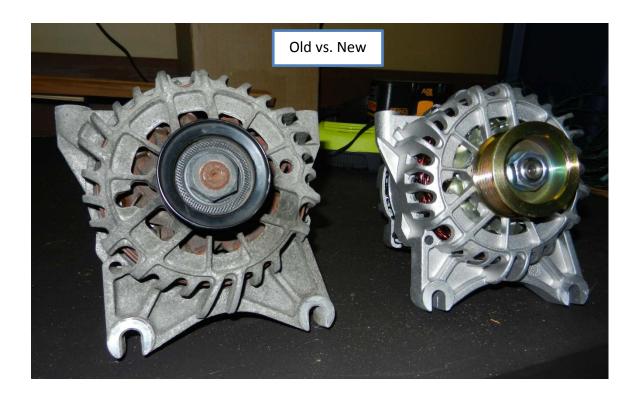

## PA Performance Alternator (99-04 GT):

8. Pull the alternator forward and remove from engine.

- 9. Place the new alternator in place of old alternator and reattach plug to the back.
- 10. Tighten (2) lower alternator bolts using a 10mm socket.