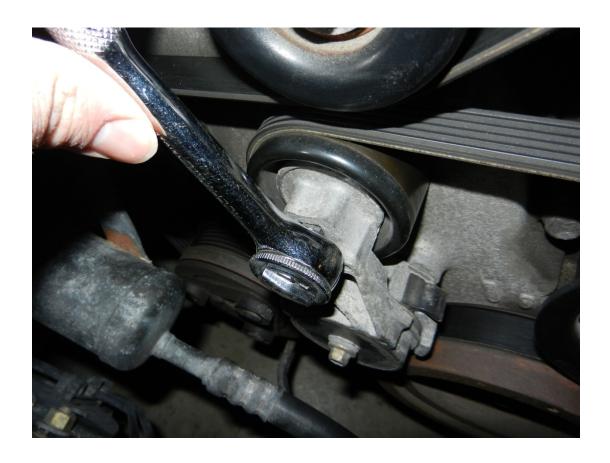

## **Installation Instructions:**

- 1. Unhook negative battery cable with 8mm socket and ratchet.
- 2. Loosen drive belt with belt tensioner by inserting 1/4" ratchet into the tensioner and turning clockwise. Then remove the belt from the stock alternator pulley while keeping tension off of the belt.