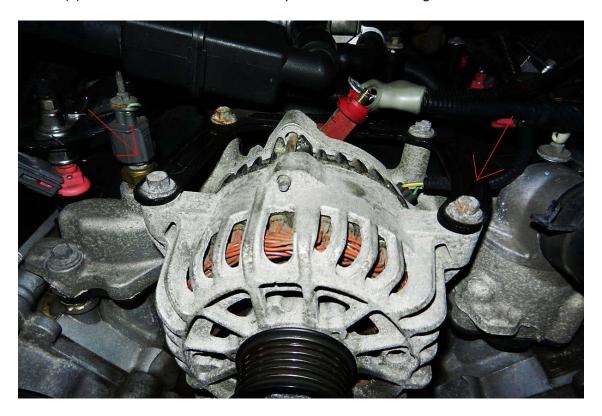

3. Loosen the nut on top of the stock alternator with a 10mm socket and remove power cable.

4. Remove the (2) front bolts from the bracket on top of the alternator using a 10mm socket.

5. Remove hose from the PCV valve to allow access to the rear bolts of alternator bracket. Loosen bolts with 10mm socket and ratchet.

6. Loosen the lower bolts holding alternator in place with a 10mm socket and ratchet. A 3" extension may be needed to loosen the driver's side bolt. **Do not completely remove**.

7. Remove the plug from the back of alternator; it should slide right out.