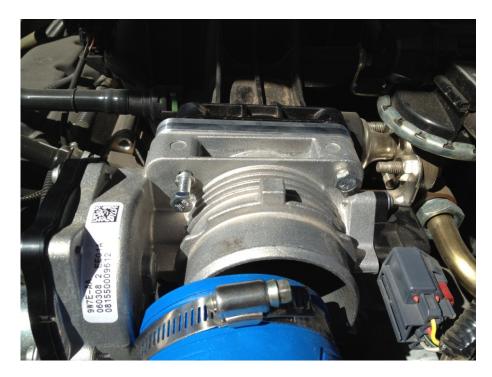

## **Installation Instructions:**

1. Disconnect the negative side of the battery .

2. Disconnect the cold air intake from the throttle body. If you have large hands and want more room, disconnect the entire cold air intake.

3. Unscrew the (4) 8mm bolts on the throttle body.

4. Slip the throttle body spacer in between the throttle body and the plenum. Make sure the longer side is facing to the passenger side.

5. Insert the (4) new throttle body bolts into the throttle body and spacer. I started with the top so I do not have to worry about alignment on the bottom where it is hard to see.

6. Attach the intake onto the throttle body.

7. Enjoy your new throttle body spacer!

Installation Instructions written by AmericanMuscle customer Nathan Peterson 4.30.12