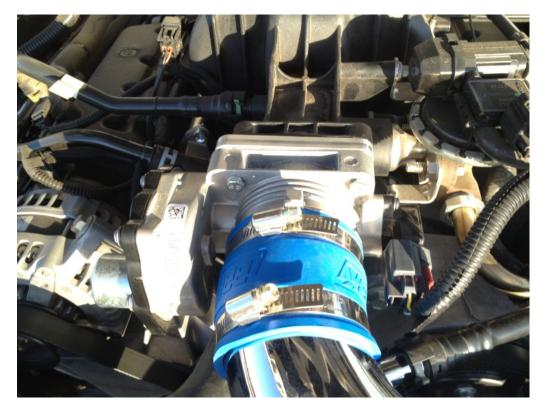

## **Installation Instructions:**

1. Disconnect the negative side of the battery .

2. Disconnect the cold air intake from the throttle body. If you have large hands and want more room, disconnect the entire cold air intake.

3. Unscrew the (4) 8mm bolts on the throttle body.

4. Slip the throttle body spacer in between the throttle body and the plenum. Make sure the longer side is facing to the passenger side.

5. Insert the (4) new throttle body bolts into the throttle body and spacer. I started with the top so I do not have to worry about alignment on the bottom where it is hard to see.

6. Attach the intake onto the throttle body.

7. Enjoy your new throttle body spacer!

Installation Instructions written by AmericanMuscle customer Nathan Peterson 4.30.12