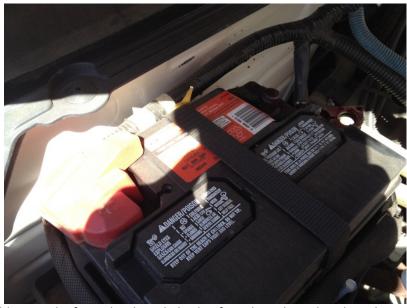

## **Installation Instructions:**

1. Disconnect the negative side of the battery .

2. Disconnect the cold air intake from the throttle body. If you have large hands and want more room, disconnect the entire cold air intake.