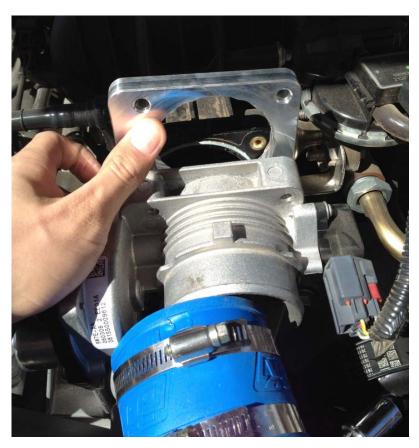

3. Unscrew the (4) 8mm bolts on the throttle body.

4. Slip the throttle body spacer in between the throttle body and the plenum. Make sure the longer side is facing to the passenger side.

5. Insert the (4) new throttle body bolts into the throttle body and spacer. I started with the top so I do not have to worry about alignment on the bottom where it is hard to see.

6. Attach the intake onto the throttle body.

7. Enjoy your new throttle body spacer!

Installation Instructions written by AmericanMuscle customer Nathan Peterson 4.30.12