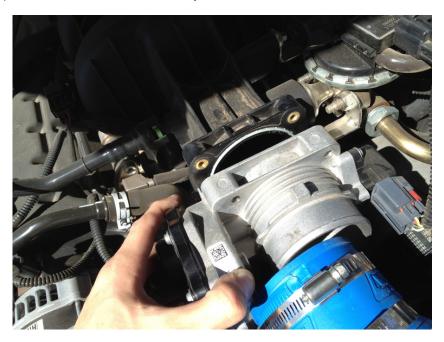

3. Unscrew the (4) 8mm bolts on the throttle body.

4. Slip the throttle body spacer in between the throttle body and the plenum. Make sure the longer side is facing to the passenger side.

5. Insert the (4) new throttle body bolts into the throttle body and spacer. I started with the top so I do not have to worry about alignment on the bottom where it is hard to see.