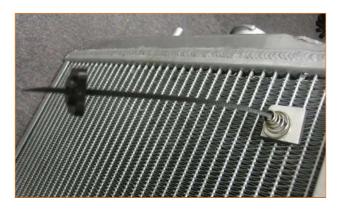

### 03 | INSTALL SECOND PROTECTIVE PAD

A. Slide plastic fastener through the radiator fins and install a second protective pad to the radiator with the adhesive facing out.

- B. Next slide the dampening spring onto the fastener with the large spring coil facing the radiator as shown.
- **C.** Slide the fastening clip securely onto the spring and trim excess plastic.

#### NOTE

Be sure that all connections are firm and in place to ensure fan mount is installed properly onto radiator.

01