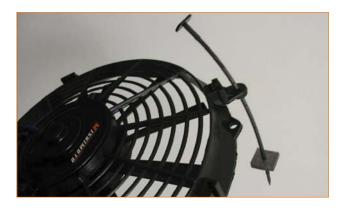

#### 01 | INSERT FASTENERS

Insert plastic fastener through the fan mount holes.

## 02 | PUNCTURE FOAM PROTECTIVE PAD

Puncture the center of the foam protective pad with plastic fastener and slide through until adhesive side sticks to fan mounting holes.