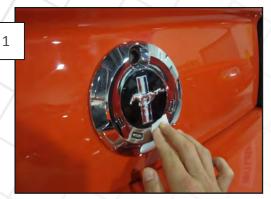

## 2005-2009 Emblem Cover

Before beginning, be sure to thoroughly clean the emblem and area around the emblem on the rear decklid. This will ensure the adhesive tape adheres properly.

Using the supplied alcohol prep pad, thoroughly wipe down the chrome plated area of the emblem where the cover will adhere.