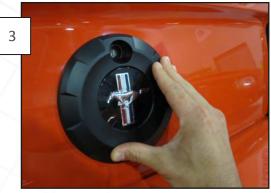

## **Contents:**

- (1) Emblem Cover
- (1) Alcohol Prep Pad

Peel the backing from the adhesive tape by using the supplied tab as shown.