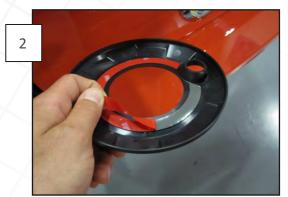

Install the cover over the emblem as shown, making sure it is aligned properly. Once the cover is properly positioned, press down firmly around the edges to fully seat the adhesive tape.