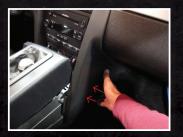

#### Step 2

Once the center console is pulled upwards, grab the console trim from the lower rear section and pull forward to release the retaining clips. Remove the trim from the vehicle.