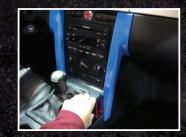

# Step 4

Repeat Steps 2-3 for the opposite side trim. Once both painted console trim pieces are installed and fully seated, press down on the console to re-seat the retaining clips. This completes the installation of your Painted Console Trim from American Muscle.