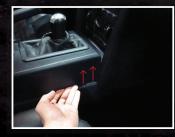

# AMERICAN MUSCLE PRE-PAINTED PARTS

Installation Instructions for Painted Console Trim (05-09 Mustang)

### Step 1

Pull the center console up to release the retaining clips.

#### Step 2

Once the center console is pulled upwards, grab the console trim from the lower rear section and pull forward to release the retaining clips. Remove the trim from the vehicle.

## Step 3

Once the factory trim is removed, install the painted trim by aligning the retaining clips with the factory holes and pressing down to fully seat them.

# Step 4

Repeat Steps 2-3 for the opposite side trim. Once both painted console trim pieces are installed and fully seated, press down on the console to re-seat the retaining clips. This completes the installation of your Painted Console Trim from American Muscle.