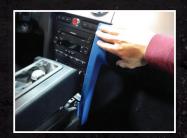

## Step 3

Once the factory trim is removed, install the painted trim by aligning the retaining clips with the factory holes and pressing down to fully seat them.