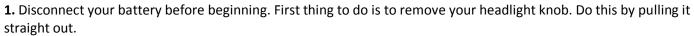

## Black Instrument Bezel & Clear Lens (99-04 All)

## **Tools Required:**

- T15 Torx Driver
- Small Flat Head screw driver

Installation Time: Approximately 30 minutes

## Installation Instructions:





2. This is what it should look like without the knob.





**3.** Now locate the two T15 torx screws at the top of your gauge panel cover and remove them.



4. Now the panel should remove by pulling straight out. Do this carefully so you do not break the clips behind it.



5. Now locate the four black t15 torx screws on the gauge cluster and remove them.



**6.** Now begin to pull the gauge panel straight out while tilting it back. There are two harnesses connected to the back. One on the left side upper and one on the left side upper, remove these and the gauge panel will come out freely.



7. On the top of each harness push down on the tabs to release the harness.



8. Now your gauge cluster can be removed and taken to a table to remove the rest of the screws.



9. Now begin to