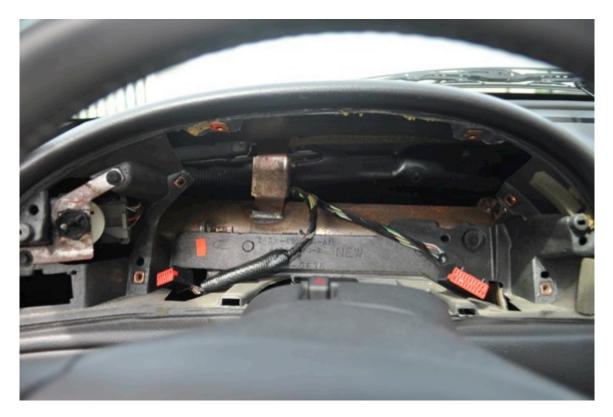

5. Now locate the four black t15 torx screws on the gauge cluster and remove them.

**6.** Now begin to pull the gauge panel straight out while tilting it back. There are two harnesses connected to the back. One on the left side upper and one on the left side upper, remove these and the gauge panel will come out freely.

7. On the top of each harness push down on the tabs to release the harness.

8. Now your gauge cluster can be removed and taken to a table to remove the rest of the screws.

9. Now begin to remove the eight t15 brass torx screws from the gauge cluster