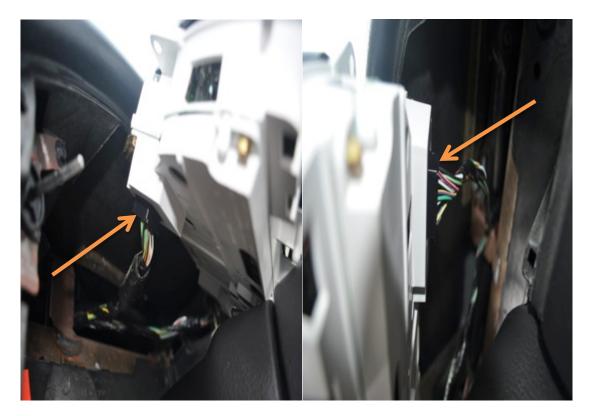

5. Now locate the four black t15 torx screws on the gauge cluster and remove them.

**6.** Now begin to pull the gauge panel straight out while tilting it back. There are two harnesses connected to the back. One on the left side upper and one on the left side upper, remove these and the gauge panel will come out freely.

7. On the top of each harness push down on the tabs to release the harness.

8. Now your gauge cluster can be removed and taken to a table to remove the rest of the screws.

9. Now begin to remove the eight t15 brass torx screws from the gauge cluster