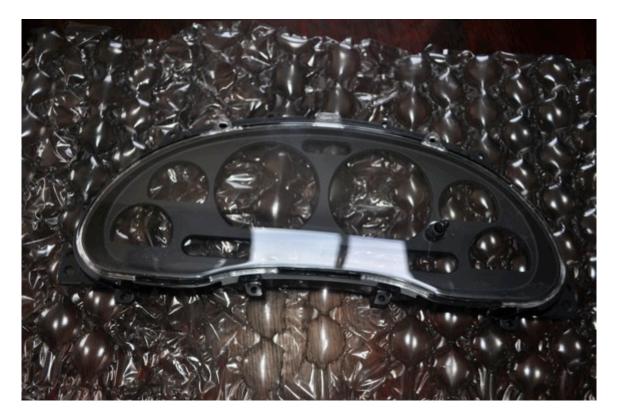

**10.** You can now remove the front plastic cover and install your new shiny American Muscle cover pictured below. (On a side note this is an opportune time to install any new gauge face plates while you have the gauges apart)