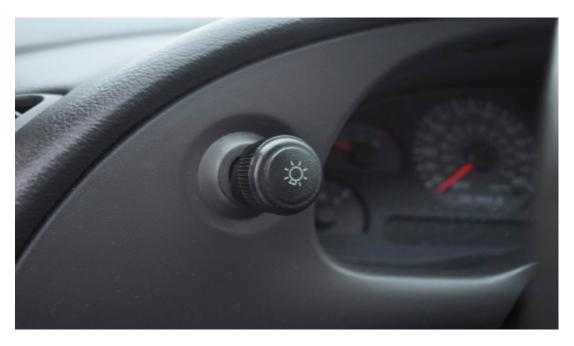

## Installation Instructions:

2. This is what it should look like without the knob.

**3.** Now locate the two T15 torx screws at the top of your gauge panel cover and remove them.

4. Now the panel should remove by pulling straight out. Do this carefully so you do not break the clips behind it.