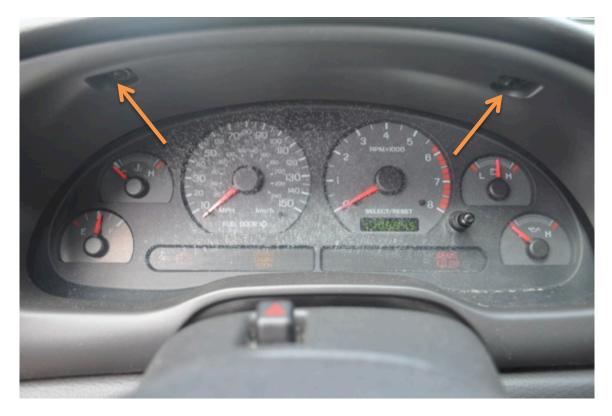

## Installation Instructions:

2. This is what it should look like without the knob.

**3.** Now locate the two T15 torx screws at the top of your gauge panel cover and remove them.

4. Now the panel should remove by pulling straight out. Do this carefully so you do not break the clips behind it.