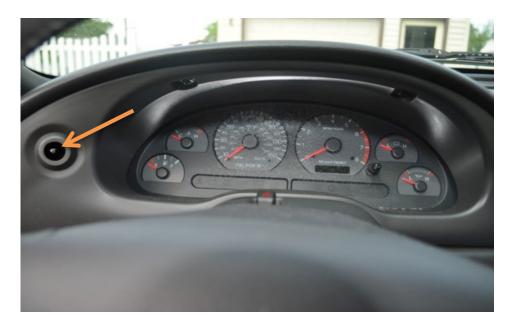

## Installation Instructions:

2. This is what it should look like without the knob.

**3.** Now locate the two T15 torx screws at the top of your gauge panel cover and remove them.

4. Now the panel should remove by pulling straight out. Do this carefully so you do not break the clips behind it.