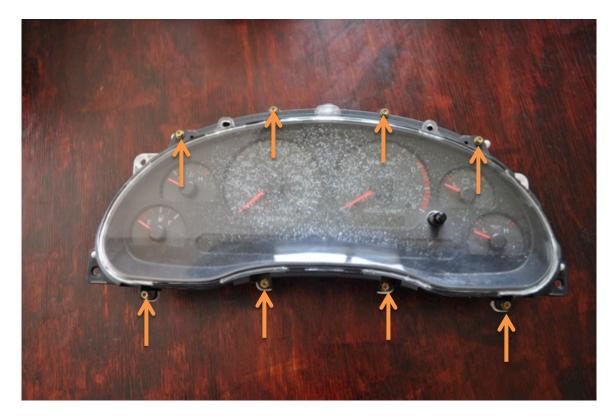

7. On the top of each harness push down on the tabs to release the harness.

8. Now your gauge cluster can be removed and taken to a table to remove the rest of the screws.

9. Now begin to remove the eight t15 brass torx screws from the gauge cluster