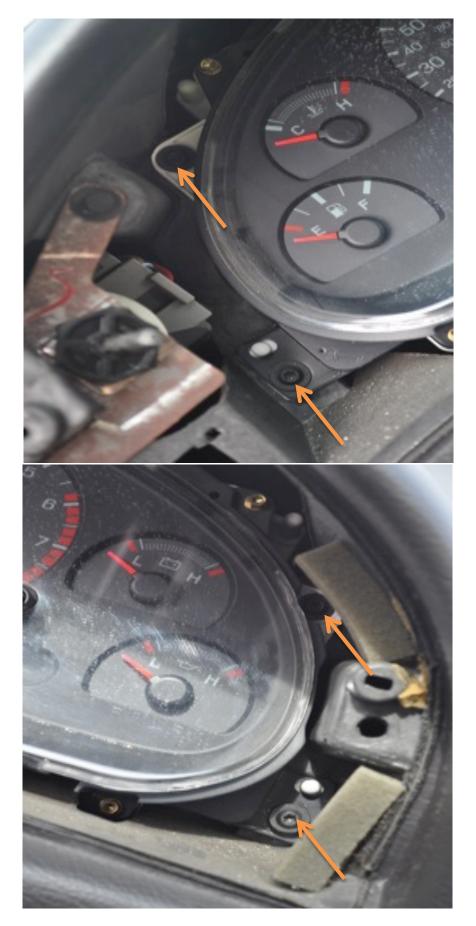

7. On the top of each harness push down on the tabs to release the harness.

8. Now your gauge cluster can be removed and taken to a table to remove the rest of the screws.

9. Now begin to remove the eight t15 brass torx screws from the gauge cluster