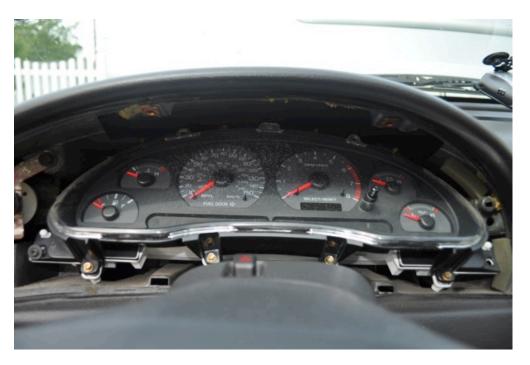

**11.** Now install your new plastic cover to your gauge cluster.

**12.** Now re-install your gauges back into the car. Remember to connect both harnesses securely and then mount the gauges back in using the four black t15 torx screws. Also make sure to turn the car on to check and make sure the gauges work.

**13.** Next install the cover by popping it into place and screwing the two remaining black t15 screws into the top. Then put your headlight knob back on.

14. Now you are finished, and if like me can finally see your gauges again! Go out and ride!