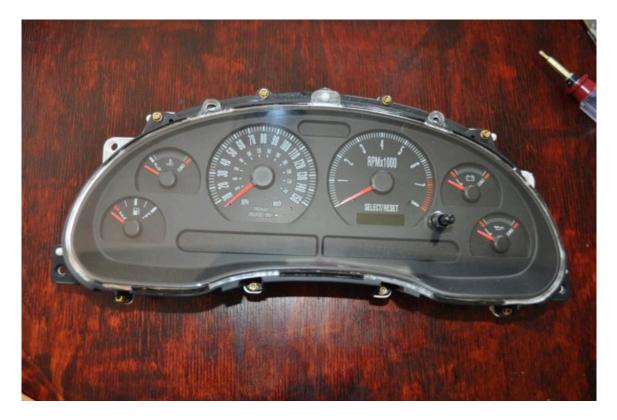

**10.** You can now remove the front plastic cover and install your new shiny American Muscle cover pictured below. (On a side note this is an opportune time to install any new gauge face plates while you have the gauges apart)

**11.** Now install your new plastic cover to your gauge cluster.

**12.** Now re-install your gauges back into the car. Remember to connect both harnesses securely and then mount the gauges back in using the four black t15 torx screws. Also make sure to turn the car on to check and make sure the gauges work.