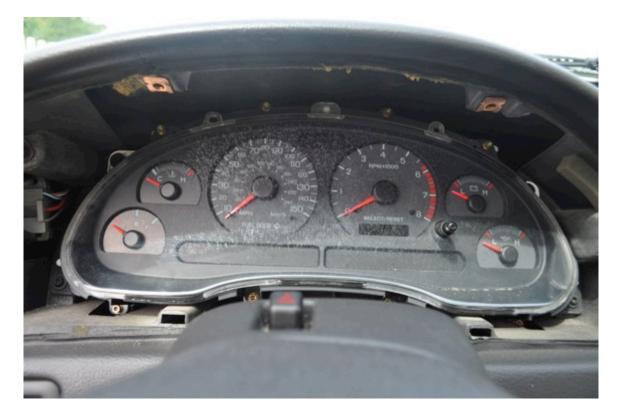

5. Now locate the four black t15 torx screws on the gauge cluster and remove them.

**6.** Now begin to pull the gauge panel straight out while tilting it back. There are two harnesses connected to the back. One on the left side upper and one on the left side upper, remove these and the gauge panel will come out freely.

7. On the top of each harness push down on the tabs to release the harness.

8. Now your gauge cluster can be removed and taken to a table to remove the rest of the screws.

9. Now begin to remove the eight t15 brass torx screws from the gauge cluster