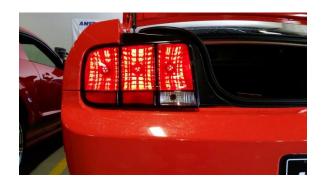

## Installation Instructions for Raxiom LED Taillight Conversion Kit (05-09 Mustang)

**STEP 1.** Remove the cover panel inside the trunk to expose the back of the taillight.

**STEP 2.** Remove the taillight from the vehicle and uninstall the harness from the housing.