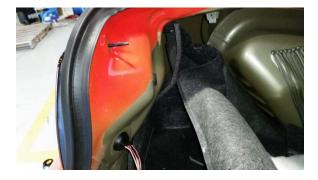

## Installation Instructions for Raxiom LED Taillight Conversion Kit (05-09 Mustang)

**STEP 1.** Remove the cover panel inside the trunk to expose the back of the taillight.

**STEP 2.** Remove the taillight from the vehicle and uninstall the harness from the housing.