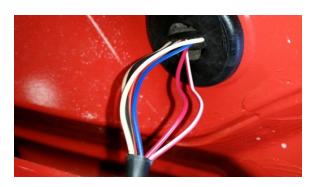

**STEP 3.** Identify the signal wires (red / white) and ground wire (black) after the harness connector.

**STEP 4.** Using the supplied wire splice connectors, wire one side of each load equalizer into each signal wire.