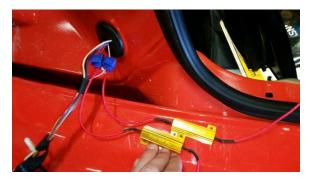

**STEP 3.** Identify the signal wires (red / white) and ground wire (black) after the harness connector.

**STEP 4.** Using the supplied wire splice connectors, wire one side of each load equalizer into each signal wire.

**STEP 5.** Using the other two supplied wire splice connectors, wire the other side of the load equalizers to the ground circuit.

**STEP 6.** Install the LED bulbs into the factory harness and reinstall the taillight housing to the vehicle.