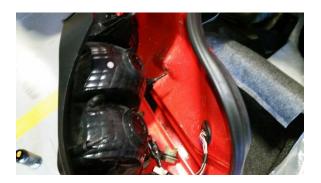

## Installation Instructions for Raxiom LED Taillight Conversion Kit (05-09 Mustang)

**STEP 1.** Remove the cover panel inside the trunk to expose the back of the taillight.

**STEP 2.** Remove the taillight from the vehicle and uninstall the harness from the housing.

**STEP 3.** Identify the signal wires (red / white) and ground wire (black) after the harness connector.

**STEP 4.** Using the supplied wire splice connectors, wire one side of each load equalizer into each signal wire.