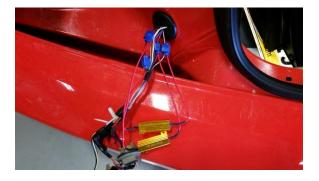

**STEP 3.** Identify the signal wires (red / white) and ground wire (black) after the harness connector.

**STEP 4.** Using the supplied wire splice connectors, wire one side of each load equalizer into each signal wire.

**STEP 5.** Using the other two supplied wire splice connectors, wire the other side of the load equalizers to the ground circuit.

**STEP 6.** Install the LED bulbs into the factory harness and reinstall the taillight housing to the vehicle.