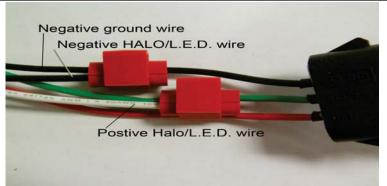

## **STEP:2 PRE-WIRING**

| There is two red(positive) and two black(negative) wires coming from the HALO Rings. Pair the color together by source.                                                              |  |
|--------------------------------------------------------------------------------------------------------------------------------------------------------------------------------------|--|
| Connect the HALO wires to the L.E.D. wires using a quick connect. Red and White wires are Positive. Black is Negative.                                                               |  |
| Negative connection.                                                                                                                                                                 |  |
| Use the Crimper to close the quick connects together. Check the wiring after connecting, make sure it is connected properly.                                                         |  |
| Check all connections before installing the headlights onto the vehicle. Connect the Positive and Negative wires to the battery terminal to see if all HALO and L.E.D.'s are lid up. |  |
|                                                                                                                                                                                      |  |

## STEP:4 FINISHING

Use the quick connect and connect the HALO/L.E.D. Negative wires to the negatie wires on the Parking Lights.

Before putting the headlight back on, check the HALO/L.E.D.'s make sure they all lid up.