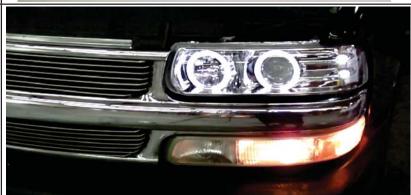

res on the turn signal.



To understand how to read the volt meter in simple term; When the needle stays constant on high voltage, the wire that was pinch is a Running/Parking light. Meaning the parking light on your vehicle stays on whenever the lights are turned on.



If the needle bounces on the meter, the wire is a turn signal. The voltage to the turn signal pull high and low in order for the turn signal to blink.

We don't recommend to



Once you locate the running wires, use the quick connects and connect the HALO/L.E.D. Positive wires to the running lights.



## STEP:4 FINISHING

Use the quick connect and connect the HALO/L.E.D. Negative wires to the negatie wires on the Parking Lights.



Before putting the headlight back on, check the HALO/L.E.D.'s make sure they all lid up.



You've just installed HALO/ L.E.D.'s on your vehicle.





www.spyderauto.com