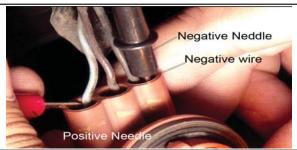

To determine which wires are what on the Parking lights, we use a volt meter.

The volt meter has a positive(red) and negative(black) needles. First turn on the parking light and signal on. Then Pinch the Negative needle to a ground or negative wire(as shown). Then Pinch the Positive wire to one of the color wires on the turn signal.