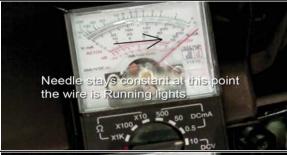

To understand how to read the volt meter in simple term; When the needle stays constant on high voltage, the wire that was pinch is a Running/Parking light. Meaning the parking light on your vehicle stays on whenever the lights are turned on.

If the needle bounces on the meter, the wire is a turn signal. The voltage to the turn signal pull high and low in order for the turn signal to blink.

We don't recommend to

Once you locate the running wires, use the quick connects and connect the HALO/L.E.D. Positive wires to the running lights.