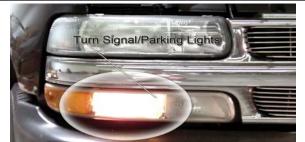

## STEP: 3 Connecting to Parking/Running Lights

Most users connect the HALO/L.E.D.'s on the parking/running lights. This instruction, we're gonna connect to the Parking/Running lights.

First, locate the parking lights on your vehicle Headlight housing. Some Parking lights come with two(running lights, ground) or three(running lights,turn signal,ground) wires.