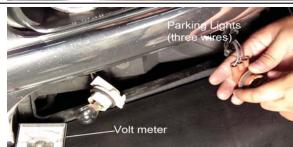

## STEP: 3 Connecting to Parking/Running Lights

Most users connect the HALO/L.E.D.'s on the parking/running lights. This instruction, we're gonna connect to the Parking/Running lights.

First, locate the parking lights on your vehicle Headlight housing. Some Parking lights come with two(running lights, ground) or three(running lights,turn signal,ground) wires.

To determine which wires are what on the Parking lights, we use a volt meter.

The volt meter has a positive(red) and negative(black) needles. First turn on the parking light and signal on. Then Pinch the Negative needle to a ground or negative wire(as shown). Then Pinch the Positive wire to one of the color wires on the turn signal.