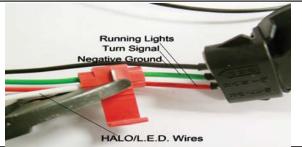

## STEP: 3 Connecting to Parking/Running Lights

Most users connect the HALO/L.E.D.'s on the parking/running lights. This instruction, we're gonna connect to the Parking/Running lights.

First, locate the parking lights on your vehicle Headlight housing. Some Parking lights come with two(running lights, ground) or three(running lights,turn signal,ground) wires.

To determine which wires are what on the Parking lights, we use a volt meter.

The volt meter has a positive(red) and negative(black) needles. First turn on the parking light and signal on. Then Pinch the Negative needle to a ground or negative wire(as shown). Then Pinch the Positive wire to one of the color wires on the turn signal.

If the needle bounces on the meter, the wire is a turn signal. The voltage to the turn signal pull high and low in order for the turn signal to blink.

We don't recommend to

Once you locate the running wires, use the quick connects and connect the HALO/L.E.D. Positive wires to the running lights.

## STEP:4 FINISHING

Use the quick connect and connect the HALO/L.E.D. Negative wires to the negatie wires on the Parking Lights.

Before putting the headlight back on, check the HALO/L.E.D.'s make sure they all lid up.