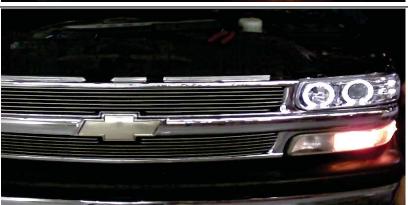

## STEP:4 FINISHING

Use the quick connect and connect the HALO/L.E.D. Negative wires to the negatie wires on the Parking Lights.

Before putting the headlight back on, check the HALO/L.E.D.'s make sure they all lid up.

You've just installed HALO/ L.E.D.'s on your vehicle.

www.spyderauto.com