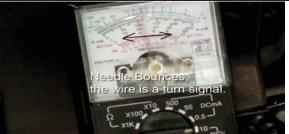

To determine which wires are what on the Parking lights, we use a volt meter.

The volt meter has a positive(red) and negative(black) needles. First turn on the parking light and signal on. Then Pinch the Negative needle to a ground or negative wire(as shown). Then Pinch the Positive wire to one of the color wires on the turn signal.

To understand how to read the volt meter in simple term; When the needle stays constant on high voltage, the wire that was pinch is a Running/Parking light. Meaning the parking light on your vehicle stays on whenever the lights are turned on.

If the needle bounces on the meter, the wire is a turn signal. The voltage to the turn signal pull high and low in order for the turn signal to blink.

We don't recommend to

Once you locate the running wires, use the quick connects and connect the HALO/L.E.D. Positive wires to the running lights.