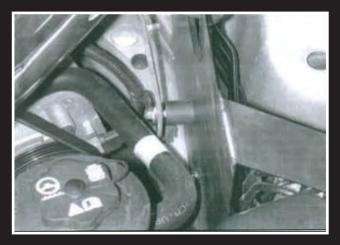

(Instructions continued on back...)

Cut electrical tape to locate MAF sensor wires.

k. Pull MAF sensor plug towards MAF sensor.

I. Place factory silt covering over wires as indicated in the picture above.

m. Place supplied slit covering over remaining two wires as indicated in the picture above.

n. Wrap factory slit covering with electrical tape to secure wires from potential damage.

o. Wrap slit covering with electrical tape to secure wires.