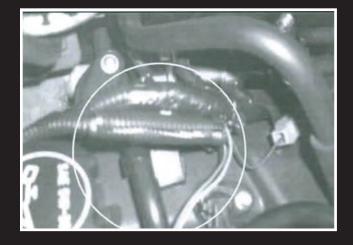

Plug the ABS wiring harness that was removed d. in 2e. back into the ABS control module.

Check to be sure that the intake pipe is clear e. from debris. Install the MAF Sensor using the supplied mounting screws. Use Caution to avoid damaging the o-ring.