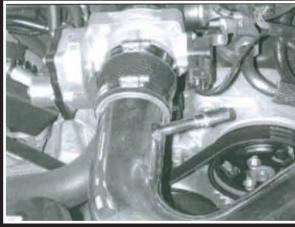

Install the supplied adapter hose onto the f. throttle body as shown using the hose clamp.

Insert the inlet pipe into the coupler previously. g. Installed on the throttle body as shown.

۲

Align the mounting bracket with the rubber h. mount on the heat shield. Install the washer and nut onto the rubber mount. Leave slightly loose for adjustment.

۲

Attach the stock plastic breather hose by pushing it over the aluminum nipple on the intake pipe until it snaps into place.

Install the air filter on to the end of the inlet tube. Push the filter over the inlet pipe until the stop in the filter is reached. Then install one hose clamp to secure the filter onto the inlet pipe.