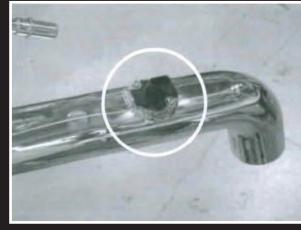

Install the supplied adapter hose onto the f. throttle body as shown using the hose clamp.

Insert the inlet pipe into the coupler previously. g. Installed on the throttle body as shown.

۲

Align the mounting bracket with the rubber h. mount on the heat shield. Install the washer and nut onto the rubber mount. Leave slightly loose for adjustment.