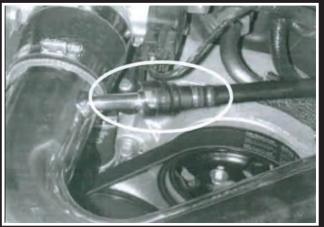

Plug the ABS wiring harness that was removed d. in 2e. back into the ABS control module.

Check to be sure that the intake pipe is clear e. from debris. Install the MAF Sensor using the supplied mounting screws. Use Caution to avoid damaging the o-ring.

p. Plug MAF sensor into the pipe.