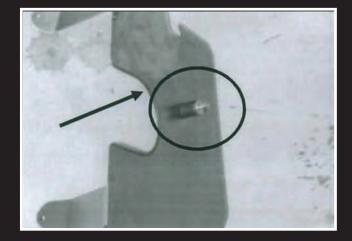

### STEP 3

Install the supplied rubber mount on to the a. heat shield using one each of the supplied washers and locknuts. Install the rubber edge trim around the pipe opening as shown.

Install the heat shield into the engine careb. fully sliding it under the AC lines and aligning the two mounting arms with the holes in the fender and upper ABS mount. Secure using the previously removed bolt for the ABS housing and supplied M6 bolt and washer. For non-ABS vehicles use and supplied M8 washer, bolt and nut in area circled above.