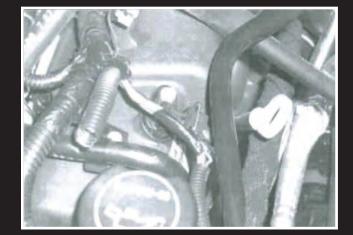

### STEP 3

Install the supplied rubber mount on to the a. heat shield using one each of the supplied washers and locknuts. Install the rubber edge trim around the pipe opening as shown.

Install the heat shield into the engine careb. fully sliding it under the AC lines and aligning the two mounting arms with the holes in the fender and upper ABS mount. Secure using the previously removed bolt for the ABS housing and supplied M6 bolt and washer. For non-ABS vehicles use and supplied M8 washer, bolt and nut in area circled above.

Install the lower heat shield mount by using с. the perviously removed lower ABS mount bolt. Use the supplied M6 bolt, nut, and washer to secure the lower mount to the heat shield. For non-ABS vehicles use supplied M8 washer, bolt and nut in area circled above.