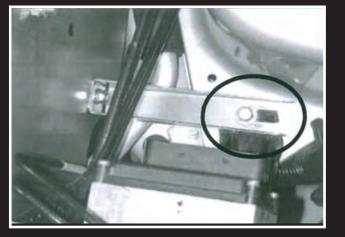

Install the lower heat shield mount by using с. the perviously removed lower ABS mount bolt. Use the supplied M6 bolt, nut, and washer to secure the lower mount to the heat shield. For non-ABS vehicles use supplied M8 washer, bolt and nut in area circled above.