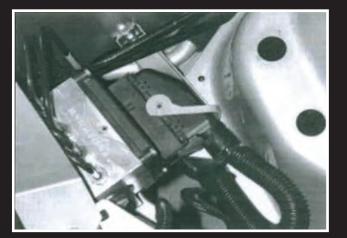

### STEP 3

Install the supplied rubber mount on to the a. heat shield using one each of the supplied washers and locknuts. Install the rubber edge trim around the pipe opening as shown.

Install the heat shield into the engine careb. fully sliding it under the AC lines and aligning the two mounting arms with the holes in the fender and upper ABS mount. Secure using the previously removed bolt for the ABS housing and supplied M6 bolt and washer. For non-ABS vehicles use and supplied M8 washer, bolt and nut in area circled above.

Install the lower heat shield mount by using с. the perviously removed lower ABS mount bolt. Use the supplied M6 bolt, nut, and washer to secure the lower mount to the heat shield. For non-ABS vehicles use supplied M8 washer, bolt and nut in area circled above.

Plug the ABS wiring harness that was removed d. in 2e. back into the ABS control module.

Check to be sure that the intake pipe is clear e. from debris. Install the MAF Sensor using the supplied mounting screws. Use Caution to avoid damaging the o-ring.