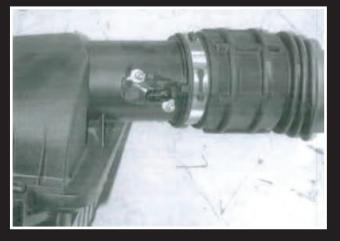

Install the supplied adapter hose onto the f. throttle body as shown using the hose clamp.

Insert the inlet pipe into the coupler previously. g. Installed on the throttle body as shown.

۲

Align the mounting bracket with the rubber h. mount on the heat shield. Install the washer and nut onto the rubber mount. Leave slightly loose for adjustment.

۲

Attach the stock plastic breather hose by pushing it over the aluminum nipple on the intake pipe until it snaps into place.

Install the air filter on to the end of the inlet tube. Push the filter over the inlet pipe until the stop in the filter is reached. Then install one hose clamp to secure the filter onto the inlet pipe.