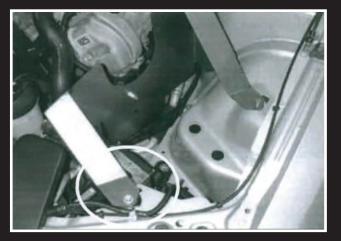

Plug the ABS wiring harness that was removed d. in 2e. back into the ABS control module.

Check to be sure that the intake pipe is clear e. from debris. Install the MAF Sensor using the supplied mounting screws. Use Caution to avoid damaging the o-ring.