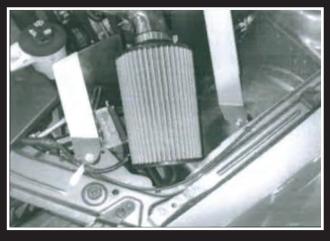

۲

Attach the stock plastic breather hose by pushing it over the aluminum nipple on the intake pipe until it snaps into place.

Install the air filter on to the end of the inlet tube. Push the filter over the inlet pipe until the stop in the filter is reached. Then install one hose clamp to secure the filter onto the inlet pipe.