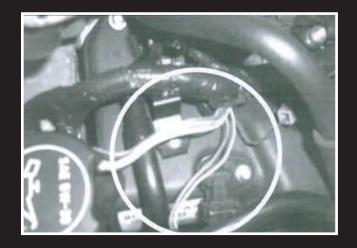

(Instructions continued on back...)

Cut electrical tape to locate MAF sensor wires.

k. Pull MAF sensor plug towards MAF sensor.

I. Place factory silt covering over wires as indicated in the picture above.

m. Place supplied slit covering over remaining two wires as indicated in the picture above.

n. Wrap factory slit covering with electrical tape to secure wires from potential damage.

o. Wrap slit covering with electrical tape to secure wires.

p. Plug MAF sensor into the pipe.