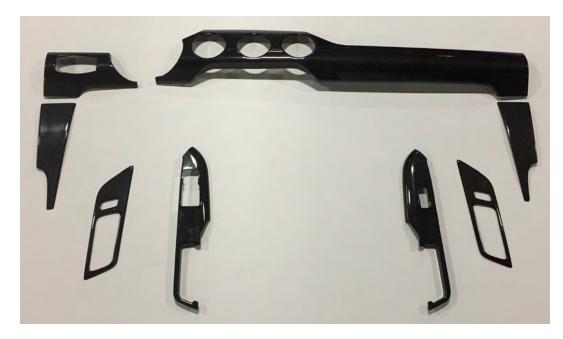

Step 2 // Begin by test fitting all the overlays so that you know where they go. They will be secured to the existing interior panels using a double sided tape.

Step 3 // Once you are comfortable with where the panels go and how they will install, remove the tape backing.

Step 4 // Carefully place the carbon fiber overlay on the appropriate panel. Apply Firm even pressure to the overlay to ensure proper adhesion.

TODERN MUSCLE DESIGN

USER INSTRUCTIONS