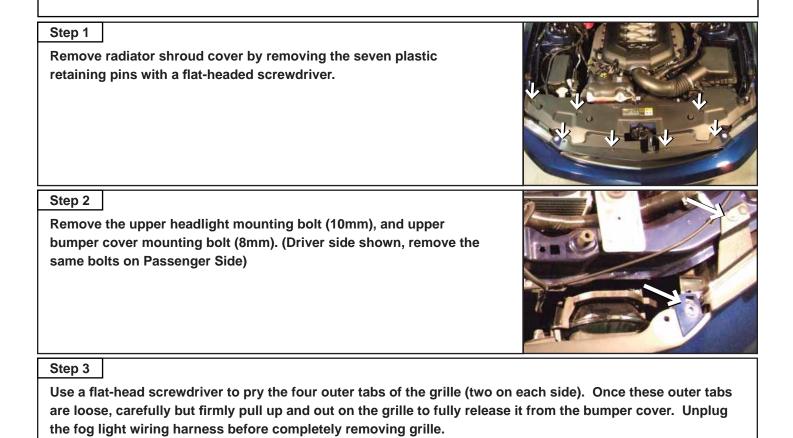

PART # 7253QTYDESCRIPTIONHARDWARE #4SMALL BLACK SCREWS10947-017041RUNNING HORSE

|                                                                                                                                                                                                                                                                                                                                      | Page 2 |
|--------------------------------------------------------------------------------------------------------------------------------------------------------------------------------------------------------------------------------------------------------------------------------------------------------------------------------------|--------|
| Step 4<br>Remove the three 7mm bolts from each fog light and remove them<br>from the grille.                                                                                                                                                                                                                                         |        |
| Step 5                                                                                                                                                                                                                                                                                                                               |        |
| Now remove the inner grille assembly from the outer grille shell.                                                                                                                                                                                                                                                                    |        |
| Step 6   Place the billet grille inside the outer grille shell. Position the Billet grille centered in the Grille shell. Using a 3/16" drill bit, drill 4 holes where the attached L bracket mounting holes are. Install screws to fasten the Billet Grille to the Grille Shell. Installation of grille shell is reverse of removal. |        |