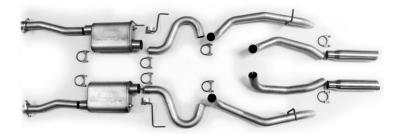

#### STEP 4

 View the picture on page 3 to see how all the tubing will be fitted and lined up for installation.

#### STEP 5

 Slide the flared flanges over the head pipes so that the flared end of the flanges match the flared end of the head pipes as shown.

### STEP 6

 Place the head pipes into the correct location and snug the bolts enough for some adjusting room. Slide the 2 3/4" clamp over the muffler inlet and slide the muffler over the head pipe then snug the clamp down.

## STEP 7

 Use the hanger and saddle clamp for the outlet of the muffler. Slide the hanger through the corresponding rubber grommet on the chassis then snug the hanger into the saddle clamp and tighten the locking bolt to hold the hanger in place.

#### STEP 8

 Slide the over axle tube into the muffler then snug the saddle clamp. Slide the 2 3/4" clamp at the end of the over axle tube.

#### STEP 9

 Slide the hanger on the exit tube into the correct rubber grommet, then slide the tube over the over axle pipe. Snug the clamp. NOTE: THE 87-93 GT HAS WELDED HANGERS ON THE EXIT PIPES.

### STEP 10

For passenger side installation repeat steps 4-8.