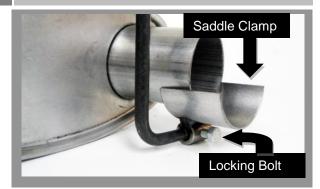

## STEP 7

 Use the hanger and saddle clamp for the outlet of the muffler. Slide the hanger through the corresponding rubber grommet on the chassis then snug the hanger into the saddle clamp and tighten the locking bolt to hold the hanger in place.

#### STEP 8

 Slide the over axle tube into the muffler then snug the saddle clamp. Slide the 2 3/4" clamp at the end of the over axle tube.