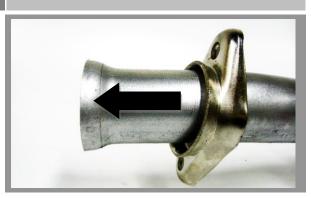

#### STEP 5

 Slide the flared flanges over the head pipes so that the flared end of the flanges match the flared end of the head pipes as shown.