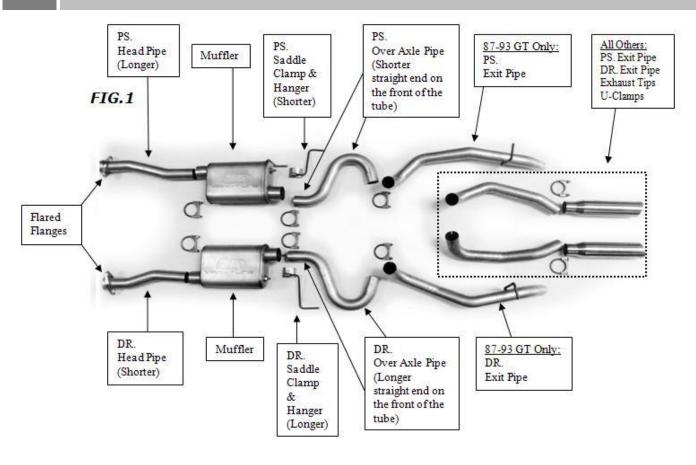

#### STEP 4

 View the picture on page 3 to see how all the tubing will be fitted and lined up for installation.

#### STEP 5

 Slide the flared flanges over the head pipes so that the flared end of the flanges match the flared end of the head pipes as shown.

### STEP 6

 Place the head pipes into the correct location and snug the bolts enough for some adjusting room. Slide the 2 3/4" clamp over the muffler inlet and slide the muffler over the head pipe then snug the clamp down.

## STEP 7

 Use the hanger and saddle clamp for the outlet of the muffler. Slide the hanger through the corresponding rubber grommet on the chassis then snug the hanger into the saddle clamp and tighten the locking bolt to hold the hanger in place.

#### STEP 8

 Slide the over axle tube into the muffler then snug the saddle clamp. Slide the 2 3/4" clamp at the end of the over axle tube.

#### STEP 9

 Slide the hanger on the exit tube into the correct rubber grommet, then slide the tube over the over axle pipe. Snug the clamp. NOTE: THE 87-93 GT HAS WELDED HANGERS ON THE EXIT PIPES.

## **Fitment for Installation**

Revised 2/25/2013

Check us out on Youtube www.youtube.com/bbkperformance