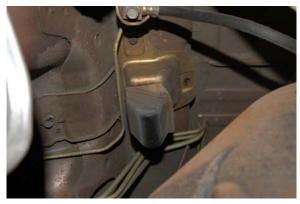

## TOOLS REQUIRED- 8, 13mm socket, ratchet.

| STEP 1 | Raise rear of vehicle up and support on sturdy jackstands.                                   |
|--------|----------------------------------------------------------------------------------------------|
| STEP 2 | Locate pinion snubber bracket mounted to vehicle floor just above the front of the rear axle |
|        | at the center of the vehicle. Fig. 1                                                         |
| STEP 3 | Using an 8mm socket, remove the three mounting bolts that mount it to the body.              |
| STEP 4 | Remove bracket and stock snubber.                                                            |
| STEP 5 | Remove nut from snubber stud and remove snubber from bracket. Fig. 2                         |
| STEP 6 | Install the GRIPP pinion snubber with provided nut into the bracket. Fig. 3                  |
| STEP 7 | Reinstall bracket with new GRIPP snubber back in place. Fig. 4                               |
| STEP 8 | Carefully lower vehicle back down.                                                           |