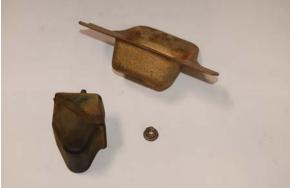

## TOOLS REQUIRED- 8, 13mm socket, ratchet.

| STEP 1 | Raise rear of vehicle up and support on sturdy jackstands.                                   |
|--------|----------------------------------------------------------------------------------------------|
| STEP 2 | Locate pinion snubber bracket mounted to vehicle floor just above the front of the rear axle |
|        | at the center of the vehicle. Fig. 1                                                         |
| STEP 3 | Using an 8mm socket, remove the three mounting bolts that mount it to the body.              |
| STEP 4 | Remove bracket and stock snubber.                                                            |
| STEP 5 | Remove nut from snubber stud and remove snubber from bracket. Fig. 2                         |
| STEP 6 | Install the GRIPP pinion snubber with provided nut into the bracket. Fig. 3                  |
| STEP 7 | Reinstall bracket with new GRIPP snubber back in place. Fig. 4                               |
| STEP 8 | Carefully lower vehicle back down.                                                           |