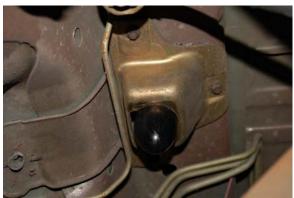

## TOOLS REQUIRED- 8, 13mm socket, ratchet.

| STEP 1 | Raise rear of vehicle up and support on sturdy jackstands.                                   |
|--------|----------------------------------------------------------------------------------------------|
| STEP 2 | Locate pinion snubber bracket mounted to vehicle floor just above the front of the rear axle |
|        | at the center of the vehicle. Fig. 1                                                         |
| STEP 3 | Using an 8mm socket, remove the three mounting bolts that mount it to the body.              |
| STEP 4 | Remove bracket and stock snubber.                                                            |
| STEP 5 | Remove nut from snubber stud and remove snubber from bracket. Fig. 2                         |
| STEP 6 | Install the GRIPP pinion snubber with provided nut into the bracket. Fig. 3                  |
| STEP 7 | Reinstall bracket with new GRIPP snubber back in place. Fig. 4                               |
| STEP 8 | Carefully lower vehicle back down.                                                           |