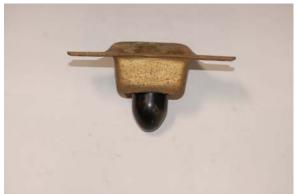

## TOOLS REQUIRED- 8, 13mm socket, ratchet.

| STEP 1 | Raise rear of vehicle up and support on sturdy jackstands.                                   |
|--------|----------------------------------------------------------------------------------------------|
| STEP 2 | Locate pinion snubber bracket mounted to vehicle floor just above the front of the rear axle |
|        | at the center of the vehicle. Fig. 1                                                         |
| STEP 3 | Using an 8mm socket, remove the three mounting bolts that mount it to the body.              |
| STEP 4 | Remove bracket and stock snubber.                                                            |
| STEP 5 | Remove nut from snubber stud and remove snubber from bracket. Fig. 2                         |
| STEP 6 | Install the GRIPP pinion snubber with provided nut into the bracket. Fig. 3                  |
| STEP 7 | Reinstall bracket with new GRIPP snubber back in place. Fig. 4                               |
| STEP 8 | Carefully lower vehicle back down.                                                           |