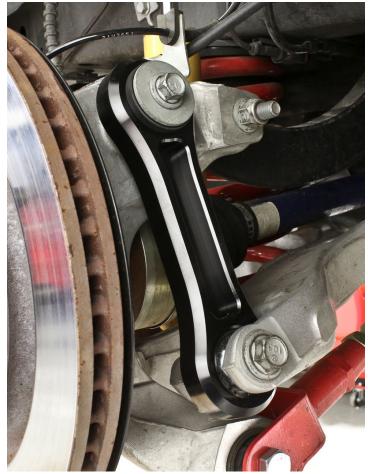

## **INSTALLATION:**

- Lift the rear of the vehicle and safely support with jack stands under the cradle.
- Using an 18mm wrench, remove the lower bolt on the vertical link as shown in IMAGE 1.
- 3. Remove the top bolt using a 15mm wrench. Remove vertical link.
- Install the BMR vertical link using the factory lower bolt and the BMR supplied upper bolt and washer. Use a 19mm wrench to tighten the new upper bolt.
- 5. Torque the lower bolt to 129 ft/lbs and the upper bolt to 81 ft/lbs.
- 6. Re-install the wheel/tire and lower the vehicle.