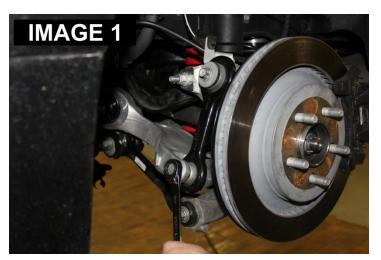

## **INSTALLATION:**

- Lift the rear of the vehicle and safely support with jack stands under the cradle.
- Using an 18mm wrench, remove the lower bolt on the vertical link as shown in IMAGE 1.
- 3. Remove the top bolt using a 15mm wrench. Remove vertical link.
- Install the BMR vertical link using the factory lower bolt and the BMR supplied upper bolt and washer. Use a 19mm wrench to tighten the new upper bolt.
- 5. Torque the lower bolt to 129 ft/lbs and the upper bolt to 81 ft/lbs.
- 6. Re-install the wheel/tire and lower the vehicle.