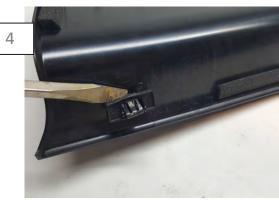

Remove the factory (4) push clips across the top of the decklid panel. Transfer the clips to the MP Concepts panel

Remove the factory (4) screw clips across the bottom of the decklid panel. Transfer the clips to the MP Concepts panel