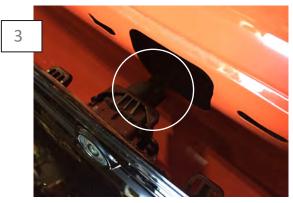

Remove the factory (4) push clips across the top of the decklid panel. Transfer the clips to the MP Concepts panel

Remove the factory (4) screw clips across the bottom of the decklid panel. Transfer the clips to the MP Concepts panel