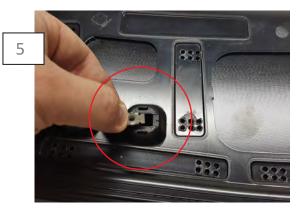

Use the panel removal tool to gently separate the factory deck lid panel from the deck lid.

Unplug the reverse camera. Then remove the panel from the vehicle. \*\*Note Reverse Camera will be removed and reinstalled on to the MP Concepts panel.