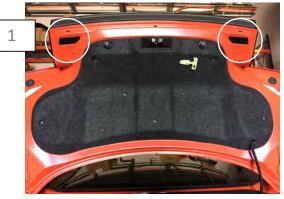

## 15-17 Black Decklid Panel

REQUIRED Panel Removal Tool 1/4 Metric Socket Set Flat Screw Driver

Using a panel removal tool, remove the caps covering the deck lid panel bolts. Then, remove the (4) 7mm screws.