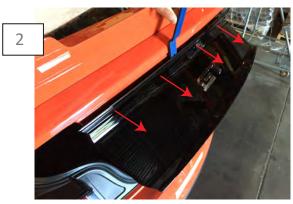

Use the panel removal tool to gently separate the factory deck lid panel from the deck lid.

Unplug the reverse camera. Then remove the panel from the vehicle. \*\*Note Reverse Camera will be removed and reinstalled on to the MP Concepts panel.