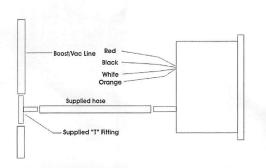

### Wiring Instructions

Red- 12v Accessory Power (also run to sender) Black-Ground White- 12v Accessory power Orange-Headlight switch green- boost sender (Connects to white wire from sender)