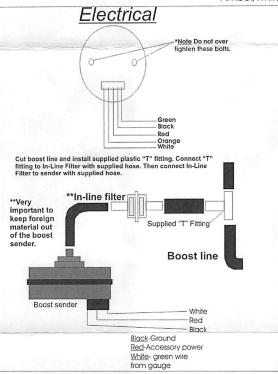

### Wiring Instructions

Red- 12v Accessory Power (also run to sender) Black-Ground White- 12v Accessory power Orange-Headlight switch green- boost sender (Connects to white wire from sender)