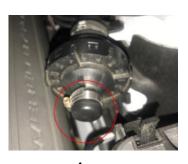

8) Reattached the crankcase breather hose to tube first by pushing grey clip to side and sliding on until it clips into place

9) Connect the rear hose to the induction hose by depressing the black tab

10) Connect the front hose to the induction hose by depressing the black tab