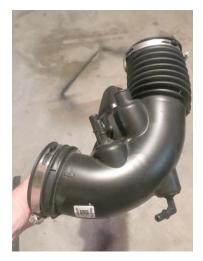

4) Remove the crank breather hose just below rear hose by releasing the grey tab and removing

5) Remove the stock intake by loosing the two clamps located at the throttle body and air box with a screw driver.

## Double check all connections and starter up to give her a ride. Stock Intake Tube Mishimoto Induction Tube