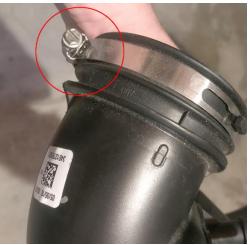

6) Get your Mishimoto Induction Tube and slide the smaller clamp over the throttle body side of the tube (shorter side), the slide the larger clamp over the air box side of tube (longer side)

7) Now install Induction tube over throttle body side first then attached to air box side to look like this and tighten the screws