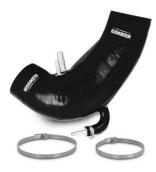

## Mishimoto Silicone Induction Hose Installation on 2015+ Mustang GT Install time took 30 minutes

Tools Needs
Screw Driver
Pliers

<u>Items Included</u>
One Induction Hose
2 clamps

## Double check all connections and starter up to give her a ride. Stock Intake Tube Mishimoto Induction Tube