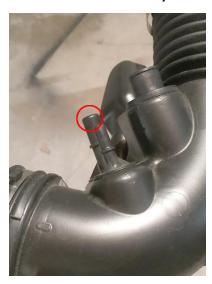

8) Reattached the crankcase breather hose to tube first by pushing grey clip to side and sliding on until it clips into place

9) Connect the rear hose to the induction hose by depressing the black tab

10) Connect the front hose to the induction hose by depressing the black tab