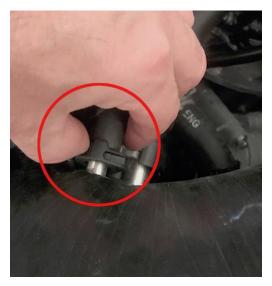

4) Remove the crank breather hose just below rear hose by releasing the grey tab and removing

5) Remove the stock intake by loosing the two clamps located at the throttle body and air box with a screw driver.