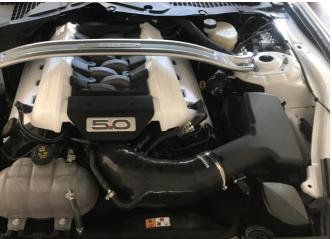

6) Get your Mishimoto Induction Tube and slide the smaller clamp over the throttle body side of the tube (shorter side), the slide the larger clamp over the air box side of tube (longer side)

7) Now install Induction tube over throttle body side first then attached to air box side to look like this and tighten the screws

8) Reattached the crankcase breather hose to tube first by pushing grey clip to side and sliding on until it clips into place

9) Connect the rear hose to the induction hose by depressing the black tab

10) Connect the front hose to the induction hose by depressing the black tab