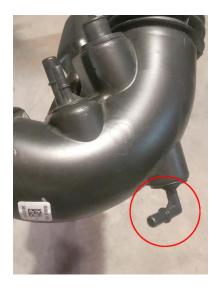

4) Remove the crank breather hose just below rear hose by releasing the grey tab and removing

5) Remove the stock intake by loosing the two clamps located at the throttle body and air box with a screw driver.