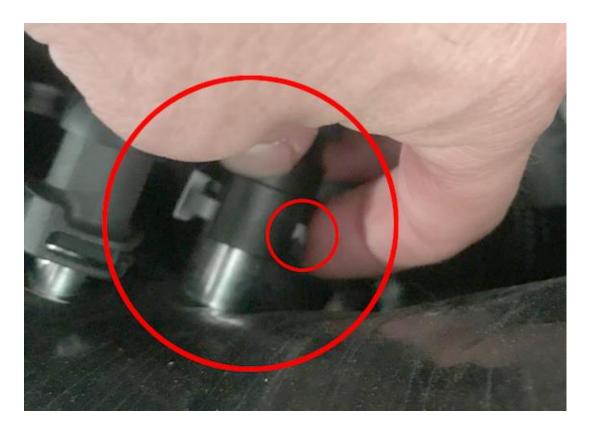

4) Remove the crank breather hose just below rear hose by releasing the grey tab and removing

5) Remove the stock intake by loosing the two clamps located at the throttle body and air box with a screw driver.