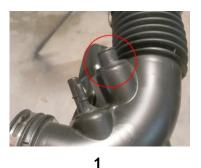

6) Get your Mishimoto Induction Tube and slide the smaller clamp over the throttle body side of the tube (shorter side), the slide the larger clamp over the air box side of tube (longer side)

7) Now install Induction tube over throttle body side first then attached to air box side to look like this and tighten the screws