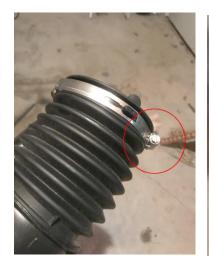

6) Get your Mishimoto Induction Tube and slide the smaller clamp over the throttle body side of the tube (shorter side), the slide the larger clamp over the air box side of tube (longer side)

7) Now install Induction tube over throttle body side first then attached to air box side to look like this and tighten the screws