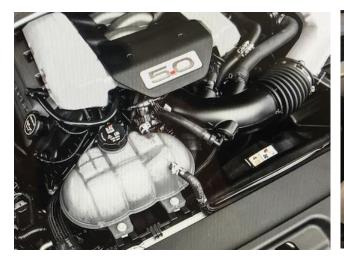

## **Induction Tube Installation**

- 1) Remove the engine cover attached by 4 pegs by lifting straight up.
- 2) Remove the front hose from intake by depressing black tab and pulling off

2

3) Remove the rear hose form intake by depressing black tab and pulling off

4) Remove the crank breather hose just below rear hose by releasing the grey tab and removing

5) Remove the stock intake by loosing the two clamps located at the throttle body and air box with a screw driver.