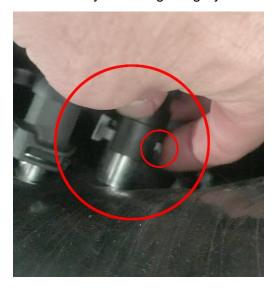

8) Reattached the crankcase breather hose to tube first by pushing grey clip to side and sliding on until it clips into place

9) Connect the rear hose to the induction hose by depressing the black tab

10) Connect the front hose to the induction hose by depressing the black tab