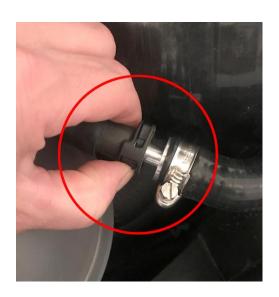

6) Get your Mishimoto Induction Tube and slide the smaller clamp over the throttle body side of the tube (shorter side), the slide the larger clamp over the air box side of tube (longer side)

7) Now install Induction tube over throttle body side first then attached to air box side to look like this and tighten the screws