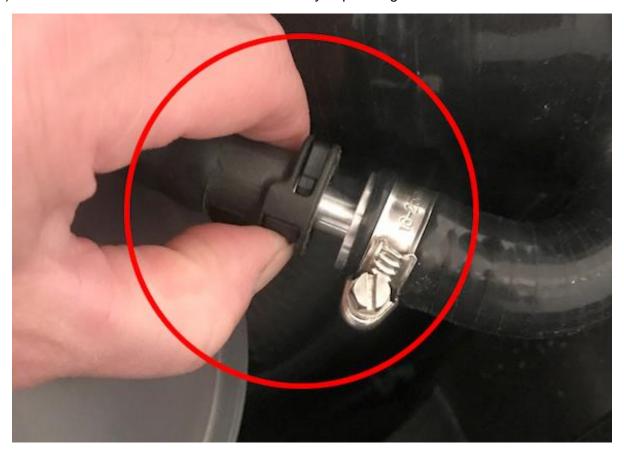

8) Reattached the crankcase breather hose to tube first by pushing grey clip to side and sliding on until it clips into place

9) Connect the rear hose to the induction hose by depressing the black tab

10) Connect the front hose to the induction hose by depressing the black tab