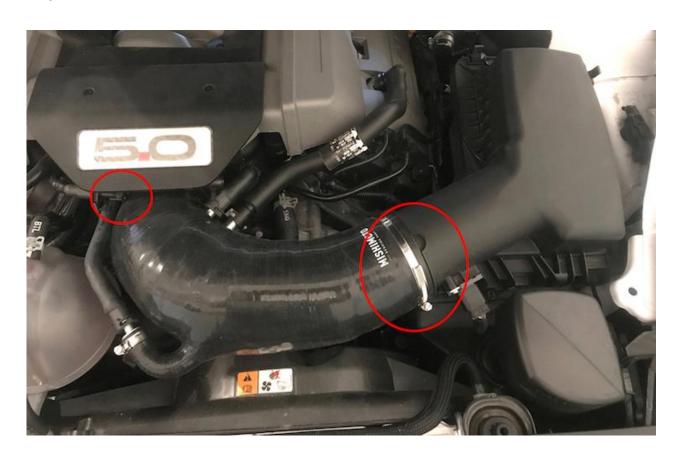

6) Get your Mishimoto Induction Tube and slide the smaller clamp over the throttle body side of the tube (shorter side), the slide the larger clamp over the air box side of tube (longer side)

7) Now install Induction tube over throttle body side first then attached to air box side to look like this and tighten the screws

## Double check all connections and starter up to give her a ride. Stock Intake Tube Mishimoto Induction Tube