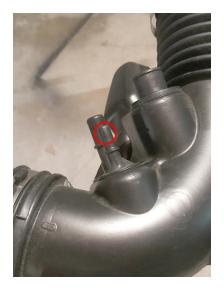

## **Induction Tube Installation**

- 1) Remove the engine cover attached by 4 pegs by lifting straight up.
- 2) Remove the front hose from intake by depressing black tab and pulling off

2

3) Remove the rear hose form intake by depressing black tab and pulling off

4) Remove the crank breather hose just below rear hose by releasing the grey tab and removing

5) Remove the stock intake by loosing the two clamps located at the throttle body and air box with a screw driver.