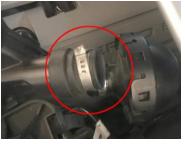

4) Remove the crank breather hose just below rear hose by releasing the grey tab and removing

5) Remove the stock intake by loosing the two clamps located at the throttle body and air box with a screw driver.