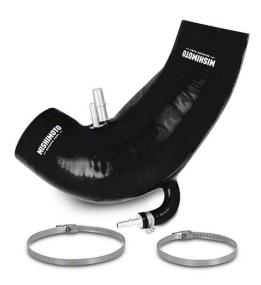

## Mishimoto Silicone Induction Hose Installation on 2015+ Mustang GT Install time took 30 minutes

Tools Needs
Screw Driver
Pliers

<u>Items Included</u>
One Induction Hose
2 clamps

6) Get your Mishimoto Induction Tube and slide the smaller clamp over the throttle body side of the tube (shorter side), the slide the larger clamp over the air box side of tube (longer side)

7) Now install Induction tube over throttle body side first then attached to air box side to look like this and tighten the screws

## Double check all connections and starter up to give her a ride. Stock Intake Tube Mishimoto Induction Tube