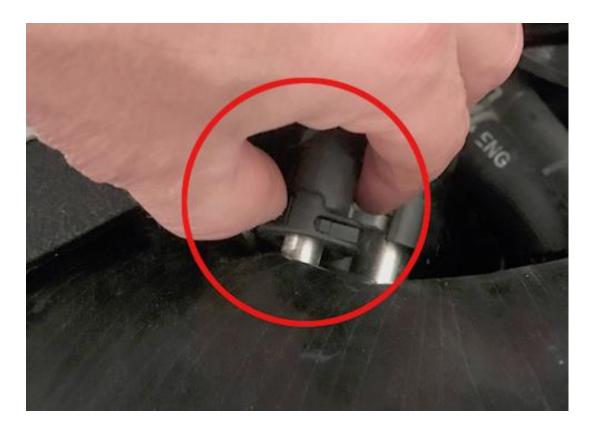

8) Reattached the crankcase breather hose to tube first by pushing grey clip to side and sliding on until it clips into place

9) Connect the rear hose to the induction hose by depressing the black tab

10) Connect the front hose to the induction hose by depressing the black tab