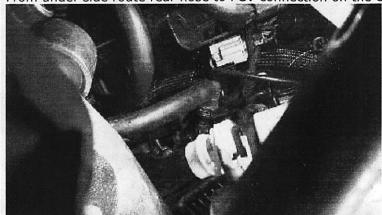

3

2

1

From above route the hose under the throttle body and on to the fitting and push the connection locking tab.

From under side route rear hose to PCV connection on the engine block

To properly clean the filter in the Oil Separator spray any degreaser or solvent through it and let it air dry. Clean it every 10,000 miles. Thanks for the business. If you have any questions, please e-mail info@JLTtruecoldair.com or