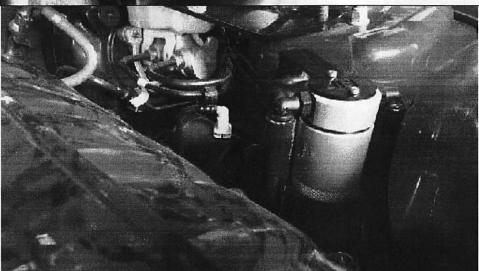

Use the supplied screws to mount the JLT Separator assembly to the JLT bracket routing the front hose under the intake for the fitting behind the throttle body and the rear hose down toward the engine mount.