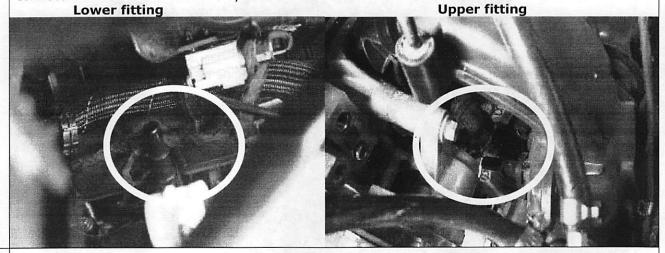

Remove the stock line from the PCV Valve under intake manifold on the engine block to the connection behind the throttle body

Use the supplied bolt and nut to mount JLT bracket to the tab on the driver side shock tower.

Use the supplied screws to mount the JLT Separator assembly to the JLT bracket routing the front hose under the intake for the fitting behind the throttle body and the rear hose down toward the engine mount.

3

2

1

From above route the hose under the throttle body and on to the fitting and push the connection locking tab.

From under side route rear hose to PCV connection on the engine block

To properly clean the filter in the Oil Separator spray any degreaser or solvent through it and let it air dry. Clean it every 10,000 miles. Thanks for the business. If you have any questions, please e-mail info@JLTtruecoldair.com or