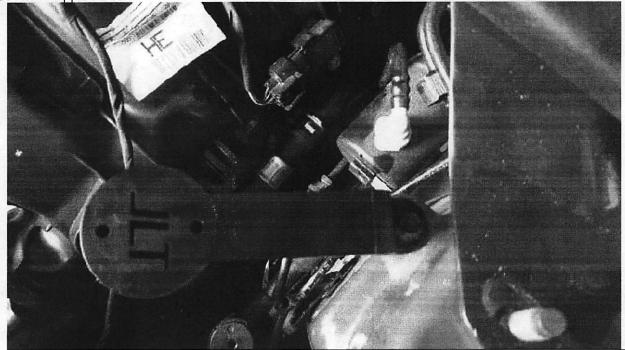

Remove the stock line from the PCV Valve under intake manifold on the engine block to the connection behind the throttle body

Use the supplied bolt and nut to mount JLT bracket to the tab on the driver side shock tower.

Use the supplied screws to mount the JLT Separator assembly to the JLT bracket routing the front hose under the intake for the fitting behind the throttle body and the rear hose down toward the engine mount.