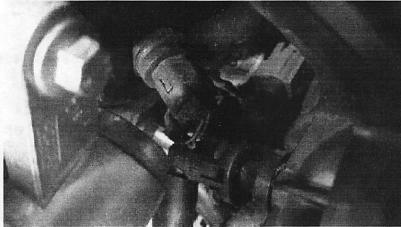

3

2

1

From above route the hose under the throttle body and on to the fitting and push the connection locking tab.

From under side route rear hose to PCV connection on the engine block

To properly clean the filter in the Oil Separator spray any degreaser or solvent through it and let it air dry. Clean it every 10,000 miles. Thanks for the business. If you have any questions, please e-mail info@JLTtruecoldair.com or