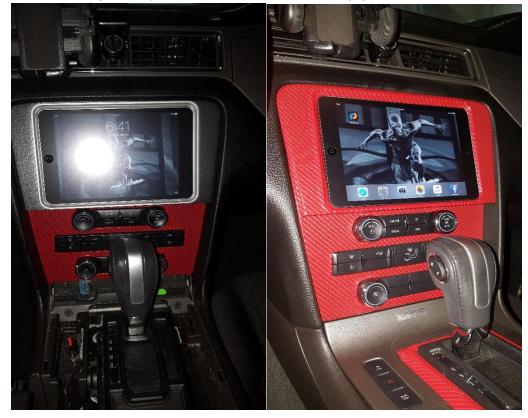

# iPad Mini Dash Mount Kit (10-14 All)

## **Removal Procedure:**

- 1. Firmly grip the center console and lift up to release the clips held in.
- 2. Once center console is removed, remove the (2) 7mm bolts.

3. Unplug and set aside

### **Positioning iPad Kit and installing magnets:**

4. While console if lying face up, use the supplied spacer so that the iPad kit will have the correct spacing. Apply 3m masking tape to hold in place.

5. Flip over. Place magnets on opposite side to find the exact location. Scuff up plastic and apply super glue and place magnets. Let sit for 5-10 minutes

6. Remove 3m tape and spacer. Reinstall in vehicle and enjoy