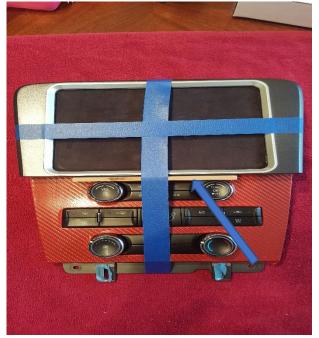

### **Positioning iPad Kit and installing magnets:**

4. While console if lying face up, use the supplied spacer so that the iPad kit will have the correct spacing. Apply 3m masking tape to hold in place.