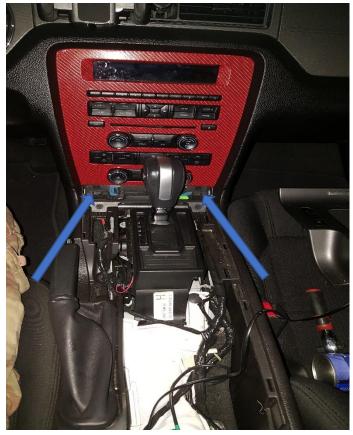

## **Removal Procedure:**

- 1. Firmly grip the center console and lift up to release the clips held in.
- 2. Once center console is removed, remove the (2) 7mm bolts.

3. Unplug and set aside