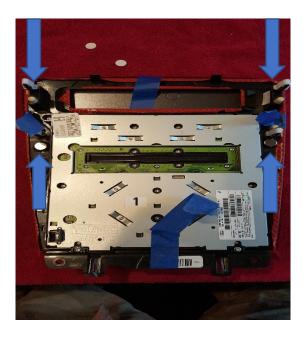

5. Flip over. Place magnets on opposite side to find the exact location. Scuff up plastic and apply super glue and place magnets. Let sit for 5-10 minutes

6. Remove 3m tape and spacer. Reinstall in vehicle and enjoy