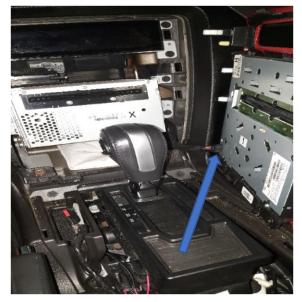

## **Removal Procedure:**

- 1. Firmly grip the center console and lift up to release the clips held in.
- 2. Once center console is removed, remove the (2) 7mm bolts.

3. Unplug and set aside