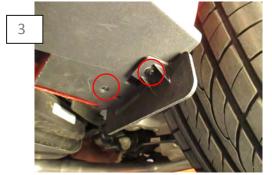

Wipe down the mounting surface with the supplied alcohol wipe, and then adhesion promoter.

Remove two torx screws and plastic retaining clip holding the plastic splash shield. Remove shield

Remove the double side tape backing.