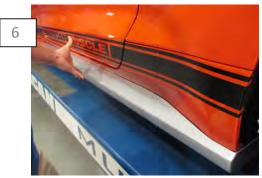

Remove the double side tape backing.

Angle the rocker to ensure the panel is placed as far back as possible. Press the rocker flat, and apply firm pressure to the length of the panel.