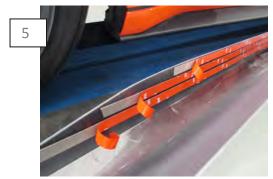

Wipe down the mounting surface with the supplied alcohol wipe, and then adhesion promoter.

Remove two torx screws and plastic retaining clip holding the plastic splash shield. Remove shield

Remove the double side tape backing.

Remove the double side tape backing.

Angle the rocker to ensure the panel is placed as far back as possible. Press the rocker flat, and apply firm pressure to the length of the panel.