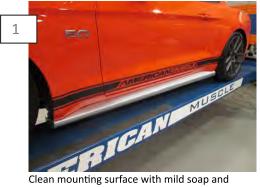

## 2015 Side Rocker \_\_\_\_\_

REQUIRED - Alcohol Wipes - Adhesion Promoter

Clean mounting surface with mild soap and water allow plenty of time for the panel to dry thoroughly. Test fit the rocker to ensure you have them on the proper sided. \*\*Note: A clean surface is essential for proper adhesion.