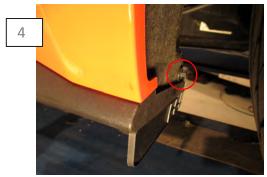

Wipe down the mounting surface with the supplied alcohol wipe, and then adhesion promoter.

Remove two torx screws and plastic retaining clip holding the plastic splash shield. Remove shield

Remove the double side tape backing.