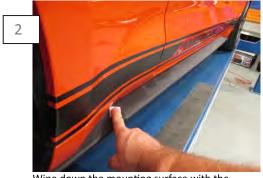

Wipe down the mounting surface with the supplied alcohol wipe, and then adhesion promoter.

Remove two torx screws and plastic retaining clip holding the plastic splash shield. Remove shield

Remove the double side tape backing.