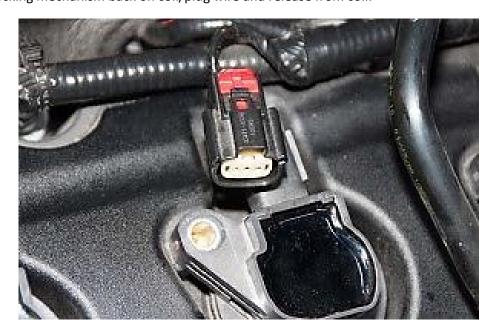

3. Slide red locking mechanism back on coil/plug wire and release from coil.

- 4. Remove stock coil.
- 5. If you are replacing the spark plug at the same time: use a 5/8 deep socket (spark plug socket) to each removal of the stock plugs.
- 6. Place dielectric grease on the boot portion of the Accel coil as well as a trace amount inside the female electric receptacle that connects to the coil/plug wire.

7. If replacing spark plug, be sure the plug is properly gapped and threads coated with anti-seize.

8. Using the 5/8 deep socket, replace the spark plug.

- 9. Insert the Accel coil and secure using the 9mm socket.
- 10. Reconnect the coil/plug wire and slide the red locking mechanism forward until an audible click is heard.