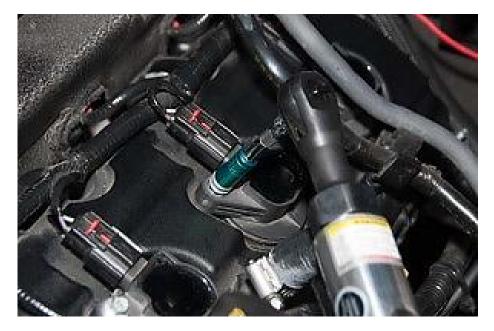

## **Installation Instructions:**

- 1. Remove cable from negative battery terminal.
- 2. Begin the installation process on the driver's side bank. Using a 9mm socket, remove securing screw from individual coil.

3. Slide red locking mechanism back on coil/plug wire and release from coil.

- 4. Remove stock coil.
- 5. If you are replacing the spark plug at the same time: use a 5/8 deep socket (spark plug socket) to each removal of the stock plugs.
- 6. Place dielectric grease on the boot portion of the Accel coil as well as a trace amount inside the female electric receptacle that connects to the coil/plug wire.