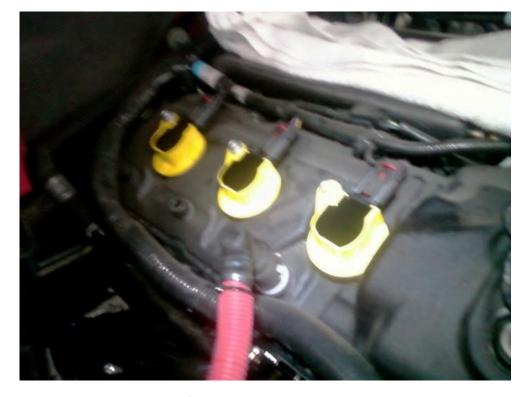

15. The removal is the exact same as the driver's side. Complete removal and reinstallation on passenger side.

16. Replace and secure the Air Intake Manifold including the 9mm screws, electrical connectors, loom harness connectors, and hoses.