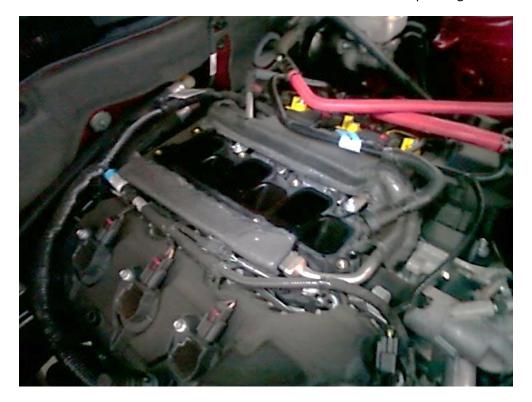

- 13. Various connections will need to be removed including the PCV valve hose, the EGR electrical connector and hose clip, the throttle body electrical connector, and (3) wire loom harness connectors.
- 14. Remove the manifold from the car and set aside. You now have access to the passenger side bank.

15. The removal is the exact same as the driver's side. Complete removal and reinstallation on passenger side.

16. Replace and secure the Air Intake Manifold including the 9mm screws, electrical connectors, loom harness connectors, and hoses.