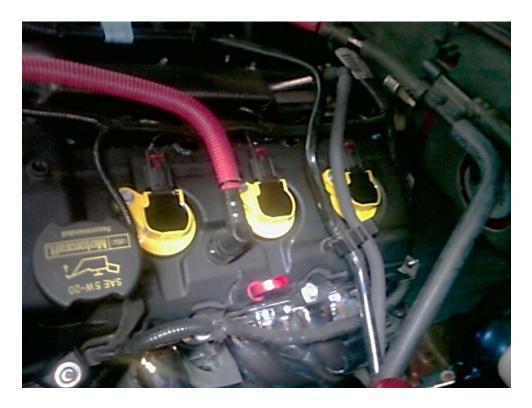

## **Installation Instructions:**

- 1. Remove cable from negative battery terminal.
- 2. Begin the installation process on the driver's side bank. Using a 9mm socket, remove securing screw from individual coil.

3. Slide red locking mechanism back on coil/plug wire and release from coil.

- 4. Remove stock coil.
- 5. If you are replacing the spark plug at the same time: use a 5/8 deep socket (spark plug socket) to each removal of the stock plugs.
- 6. Place dielectric grease on the boot portion of the Accel coil as well as a trace amount inside the female electric receptacle that connects to the coil/plug wire.

7. If replacing spark plug, be sure the plug is properly gapped and threads coated with anti-seize.

8. Using the 5/8 deep socket, replace the spark plug.

- 9. Insert the Accel coil and secure using the 9mm socket.
- 10. Reconnect the coil/plug wire and slide the red locking mechanism forward until an audible click is heard.

11. Repeat the procedure for the remaining (2) plugs on the driver's side.

**NOTE:** The passenger side will require the removal of the Air Intake Manifold.

12. There are (7) screws securing the manifold to the engine block that need to be removed using a 9mm socket.