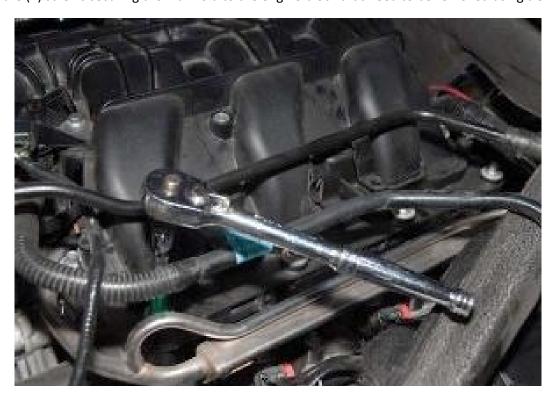

11. Repeat the procedure for the remaining (2) plugs on the driver's side.

**NOTE:** The passenger side will require the removal of the Air Intake Manifold.

12. There are (7) screws securing the manifold to the engine block that need to be removed using a 9mm socket.

- 13. Various connections will need to be removed including the PCV valve hose, the EGR electrical connector and hose clip, the throttle body electrical connector, and (3) wire loom harness connectors.
- 14. Remove the manifold from the car and set aside. You now have access to the passenger side bank.