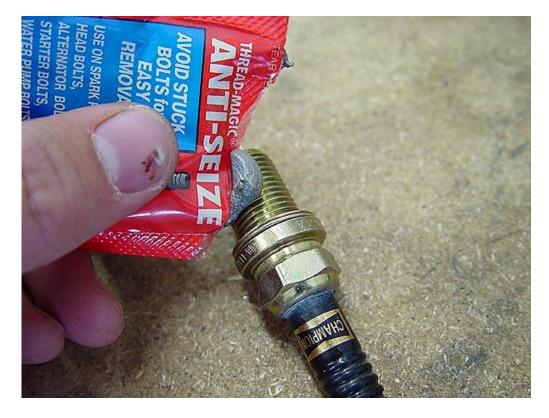

7. If replacing spark plug, be sure the plug is properly gapped and threads coated with anti-seize.

8. Using the 5/8 deep socket, replace the spark plug.

- 9. Insert the Accel coil and secure using the 9mm socket.
- 10. Reconnect the coil/plug wire and slide the red locking mechanism forward until an audible click is heard.