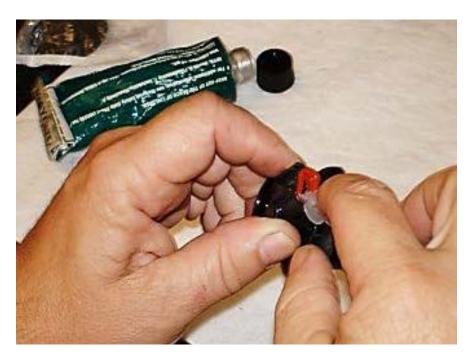

- 13. Various connections will need to be removed including the PCV valve hose, the EGR electrical connector and hose clip, the throttle body electrical connector, and (3) wire loom harness connectors.
- 14. Remove the manifold from the car and set aside. You now have access to the passenger side bank.