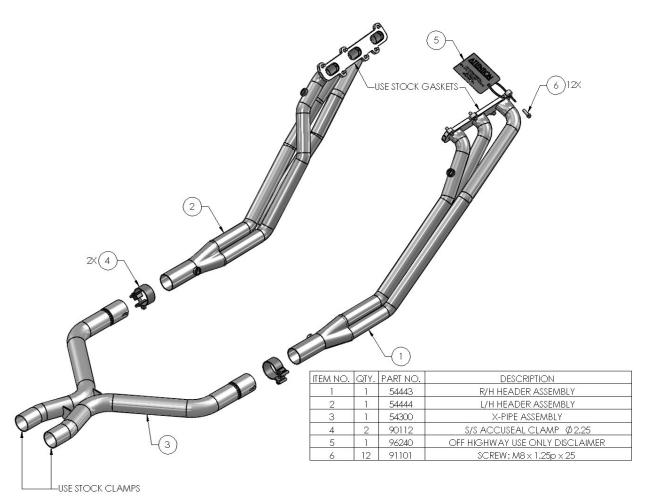

### **Borla Performance Stainless Steel Long Tube Header System Bill of Materials**