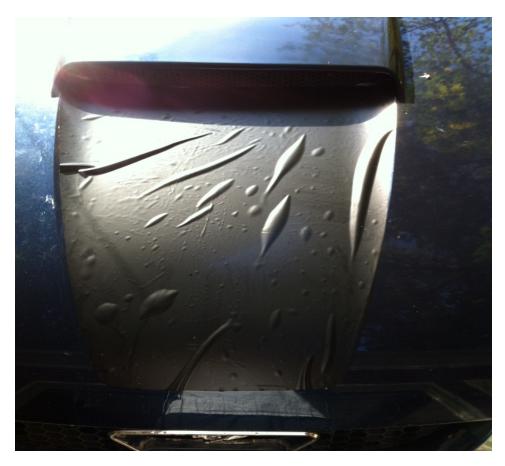

6. When the decal is located the proper way, use a squeegee to press out all the air bubbles and excess water from under the decal (push the water either down or out to the sides of the decal).

Installation Instructions provided by AmericanMuscle Customer Kyle Lester 10.16.2012