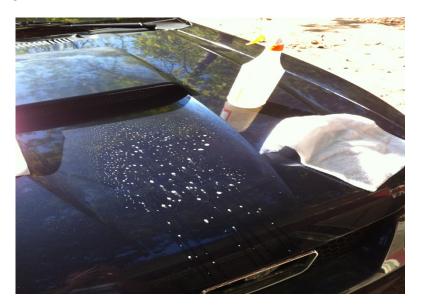

## Installation Instructions:

- 1. Wash the hood of your car with soap and water very carefully and make sure the area where the hood decal will be going is as clean as possible.
- 2. Dry the area and make sure that it is as clean as possible. Now, pour more water and soap on the area where the decal will be going and leave it wet.

3. Peel back the decal from the white paper, flip to the adhesive side, and soak the adhesive side with the soapy water as well.

- 4. Align the decal (adhesive/soaked side touching the paint of your car) as you wish, using the hood scoop (GTs) as a guide line.
- 5. Because the adhesive part of the decal is soaked and the hood of the car, you can move the decal around to your desired location by just pushing it with your hands.