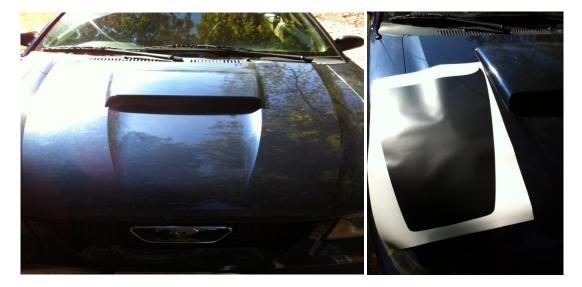

## Matte Black Hood Decal (99-04 GT & 99-02 V6)

3. Peel back the decal from the white paper, flip to the adhesive side, and soak the adhesive side with the soapy water as well.

- 4. Align the decal (adhesive/soaked side touching the paint of your car) as you wish, using the hood scoop (GTs) as a guide line.
- 5. Because the adhesive part of the decal is soaked and the hood of the car, you can move the decal around to your desired location by just pushing it with your hands.

6. When the decal is located the proper way, use a squeegee to press out all the air bubbles and excess water from under the decal (push the water either down or out to the sides of the decal).

Installation Instructions provided by AmericanMuscle Customer Kyle Lester 10.16.2012