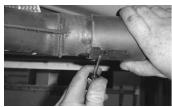

#### Start:

1. Remove and inventory the JBA Exhaust System.

2. Disconnect the negative battery cable and allow the exhaust system to completely cool.

3. Loosen the clamps attaching the exhaust to the catalytic converter assembly. Slide the clamp back to separate the two.

4. Loosen the clamp connecting the exhaust pipe to the muffler. Wiggle the exhaust pipe free from the muffler. Remove the exhaust pipe from car.

5. Using pliers or a pry bar, slide

7. Install the new over axle pipes (A) and (B), slip the 3" Sure Seal™ clamps (F) onto each pipe, then insert into muffler/tip assemblies (C) and (D). Slip two supplied 3" Band clamps (E) onto the H-pipe assembly then connect to the axle pipes (A) and (B).