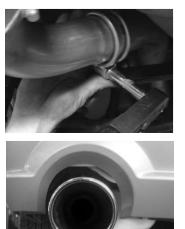

4. Loosen the clamp connecting the exhaust pipe to the muffler. Wiggle the exhaust pipe free from the muffler. Remove the exhaust pipe from car.

5. Using pliers or a pry bar, slide

7. Install the new over axle pipes (A) and (B), slip the 3" Sure Seal™ clamps (F) onto each pipe, then insert into muffler/tip assemblies (C) and (D). Slip two supplied 3" Band clamps (E) onto the H-pipe assembly then connect to the axle pipes (A) and (B).

9. With the axle pipes (A) and (B) in the muffler assemblies (C) and (D) adjust mufflers to be flat, and the tips an equal distance from the bumper cover, Then tighten all clamps securely.

10. Using a soft cloth, wipe the new JBA tips clean.