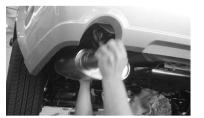

9. With the axle pipes (A) and (B) in the muffler assemblies (C) and (D) adjust mufflers to be flat, and the tips an equal distance from the bumper cover, Then tighten all clamps securely.

10. Using a soft cloth, wipe the new JBA tips clean.