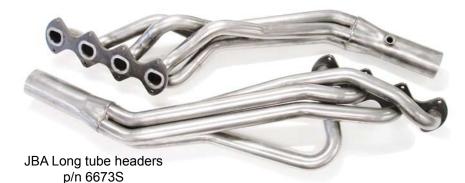

**Recommended Tools:** 

**Note**: This exhaust system is designed to be installed with JBA long tube headers p/n 6673S and JBA H-pipe p/n 6673SH. These instructions outline the installation process after the JBA headers and h-pipe have been installed.

To get more power out of your Mustang, JBA offers long tube headersheaders and high flow h-pipes for the 4.6L. For more information about these and other quality performance products from JBA visit us online at www.jbaheaders.com