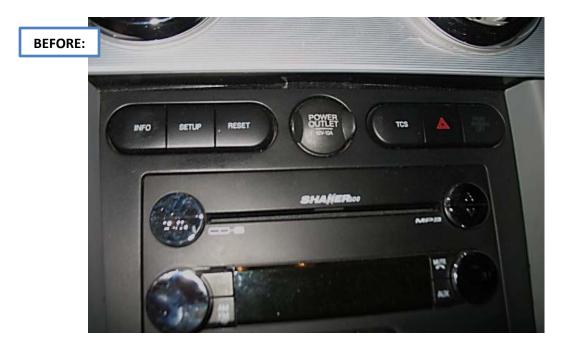

## **Power Plug Installation:**

## **Required Tools:**

✓ None!

**Installation Time:** Less than 5 minutes

\*Note: Photos show installation on a 05-09 Mustang; however, install is the same for all style plugs and year Mustangs.

## **Installation Instructions:**

- 1. Grab hold of the factory power plug and remove it from its slot in the center dash.
- 2. Take your newly purchased power plug and push it into the same slot you just took the factory plug out of. Turn the plug until the engraving (if engraved) is showing level left to right.