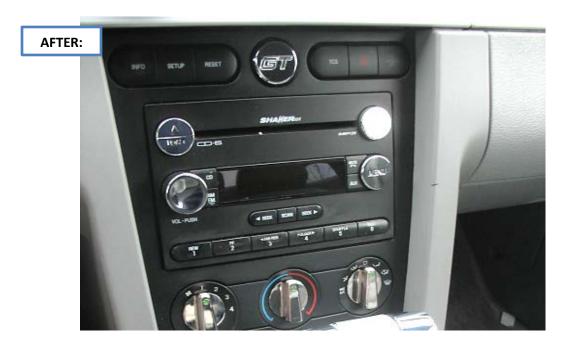

## **Power Plug Installation:**

## **Required Tools:**

✓ None!

**Installation Time:** Less than 5 minutes

\*Note: Photos show installation on a 05-09 Mustang; however, install is the same for all style plugs and year Mustangs.

## **Installation Instructions:**

- 1. Grab hold of the factory power plug and remove it from its slot in the center dash.
- 2. Take your newly purchased power plug and push it into the same slot you just took the factory plug out of. Turn the plug until the engraving (if engraved) is showing level left to right.