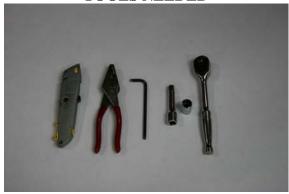

## **TOOLS NEEDED**

UTILTY KNIFE **PLIERS** 3/16 ALLEN WRENCH 13 MM SOCKET

**STEP 1** LOCATE PCV TUBE

**STEP 2** REMOVE 90 DEGREE FITTING OF PCV TUBE

**STEP 3** REMOVE STRAIGHT FITTING OF PCV TUBE

**STEP 4** REMOVE PCV TUBE