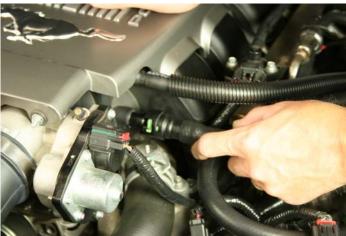

## **TOOLS NEEDED**

UTILTY KNIFE **PLIERS** 3/16 ALLEN WRENCH 13 MM SOCKET

**STEP 1** LOCATE PCV TUBE

**STEP 2** REMOVE 90 DEGREE FITTING OF PCV TUBE

**STEP 3** REMOVE STRAIGHT FITTING OF PCV TUBE

**STEP 4** REMOVE PCV TUBE

**STEP 5** REMOVE STRUT TOWER NUT ON DRIVERS SIDE

**STEP 6** ASSEMBLE TANK AS SHOWN **STEP 7** INSTALL <sup>1</sup>/<sub>4</sub>X20X1 APPLY TEFLON TAPE TO ALL FITTINGS

**STEP 8** INSTALL BILLET CLAMP

**STEP 9** INSTALL STAINLESS BRACKET

**STEP 10 INSTALL ASSEMBLY** 

**STEP 11** ADJUST CLAMP TO BODY TO APROX. 2"

**STEP 12** CUT INSULATION FROM PCV TUBE

**STEP 13** CUT STRAIGHT FITTING AND 90 DEGREE FITTINGS FROM PCV TUBE ASSEMBY

**STEP 14** REMOVE REMAINING TUBE FROM FITTINGS