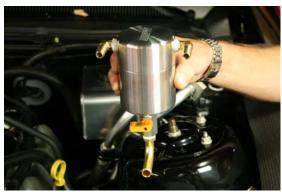

**STEP 5** REMOVE STRUT TOWER NUT ON DRIVERS SIDE

**STEP 6** ASSEMBLE TANK AS SHOWN **STEP 7** INSTALL <sup>1</sup>/<sub>4</sub>X20X1 APPLY TEFLON TAPE TO ALL FITTINGS

**STEP 8** INSTALL BILLET CLAMP

**STEP 9** INSTALL STAINLESS BRACKET

**STEP 10 INSTALL ASSEMBLY** 

**STEP 11** ADJUST CLAMP TO BODY TO APROX. 2"

**STEP 12** CUT INSULATION FROM PCV TUBE

**STEP 13** CUT STRAIGHT FITTING AND 90 DEGREE FITTINGS FROM PCV TUBE ASSEMBY

**STEP 14** REMOVE REMAINING TUBE FROM FITTINGS