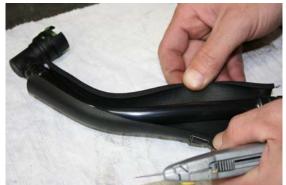

**STEP 10 INSTALL ASSEMBLY** 

**STEP 11** ADJUST CLAMP TO BODY TO APROX. 2"

**STEP 12** CUT INSULATION FROM PCV TUBE

**STEP 13** CUT STRAIGHT FITTING AND 90 DEGREE FITTINGS FROM PCV TUBE ASSEMBY

**STEP 14** REMOVE REMAINING TUBE FROM FITTINGS