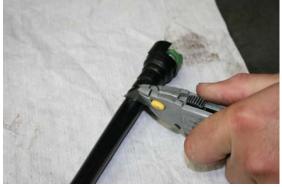

**STEP 10 INSTALL ASSEMBLY** 

**STEP 11** ADJUST CLAMP TO BODY TO APROX. 2"

**STEP 12** CUT INSULATION FROM PCV TUBE

**STEP 13** CUT STRAIGHT FITTING AND 90 DEGREE FITTINGS FROM PCV TUBE ASSEMBY

**STEP 14** REMOVE REMAINING TUBE FROM FITTINGS