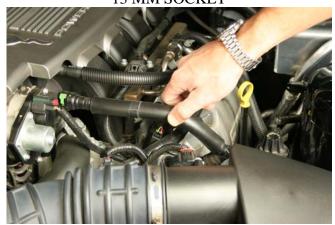

## **TOOLS NEEDED**

UTILTY KNIFE **PLIERS** 3/16 ALLEN WRENCH 13 MM SOCKET

**STEP 1** LOCATE PCV TUBE

**STEP 2** REMOVE 90 DEGREE FITTING OF PCV TUBE

**STEP 3** REMOVE STRAIGHT FITTING OF PCV TUBE

**STEP 4** REMOVE PCV TUBE

**STEP 5** REMOVE STRUT TOWER NUT ON DRIVERS SIDE

**STEP 6** ASSEMBLE TANK AS SHOWN **STEP 7** INSTALL <sup>1</sup>/<sub>4</sub>X20X1 APPLY TEFLON TAPE TO ALL FITTINGS

**STEP 8** INSTALL BILLET CLAMP

**STEP 9** INSTALL STAINLESS BRACKET