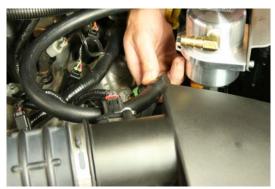

## **TOOLS NEEDED**

UTILTY KNIFE **PLIERS** 3/16 ALLEN WRENCH 13 MM SOCKET

**STEP 1** LOCATE PCV TUBE

**STEP 2** REMOVE 90 DEGREE FITTING OF PCV TUBE

**STEP 3** REMOVE STRAIGHT FITTING OF PCV TUBE

**STEP 4** REMOVE PCV TUBE

**STEP 5** REMOVE STRUT TOWER NUT ON DRIVERS SIDE

**STEP 6** ASSEMBLE TANK AS SHOWN **STEP 7** INSTALL <sup>1</sup>/<sub>4</sub>X20X1 APPLY TEFLON TAPE TO ALL FITTINGS

**STEP 8** INSTALL BILLET CLAMP

**STEP 9** INSTALL STAINLESS BRACKET