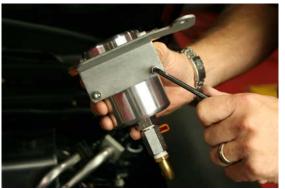

**STEP 5** REMOVE STRUT TOWER NUT ON DRIVERS SIDE

**STEP 6** ASSEMBLE TANK AS SHOWN **STEP 7** INSTALL <sup>1</sup>/<sub>4</sub>X20X1 APPLY TEFLON TAPE TO ALL FITTINGS

**STEP 8** INSTALL BILLET CLAMP

**STEP 9** INSTALL STAINLESS BRACKET