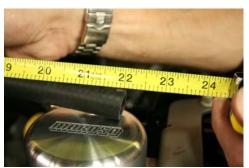

WHEN COMPLETE YOU WILL HAVE FITTINGS THAT LOOK LIKE ABOVE

**STEP 15** CUT 1 PC OF HOSE AT 22" AND INSTALL ONE END AS SHOWN TO AIR OIL SEPARATOR

**STEP 16** ROUTE HOSE AS SHOWN AND INSTALL90 DEGREE END INTO VALVE COVER

**STEP 17** CUT 1 PC OF HOSE AT 11" AND INSTALL ONE END AS SHOWN TO AIR OIL SEPARATOR

STEP 18 INSTALL STRAIGHT END FITTING INTO INTAKE

**STEP 19** INSTALL DRAIN CAP AS SHOWN

STEP 20 VERIFY THAT BALL VALVE IS CLOSED