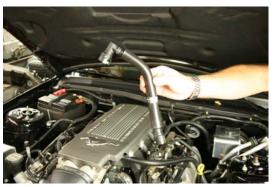

## **TOOLS NEEDED**

UTILTY KNIFE **PLIERS** 3/16 ALLEN WRENCH 13 MM SOCKET

**STEP 1** LOCATE PCV TUBE

**STEP 2** REMOVE 90 DEGREE FITTING OF PCV TUBE

**STEP 3** REMOVE STRAIGHT FITTING OF PCV TUBE

**STEP 4** REMOVE PCV TUBE