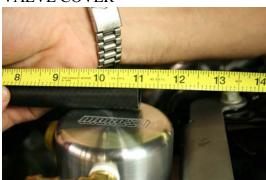

**STEP 10 INSTALL ASSEMBLY** 

**STEP 11** ADJUST CLAMP TO BODY TO APROX. 2"

**STEP 12** CUT INSULATION FROM PCV TUBE

**STEP 13** CUT STRAIGHT FITTING AND 90 DEGREE FITTINGS FROM PCV TUBE ASSEMBY

**STEP 14** REMOVE REMAINING TUBE FROM FITTINGS