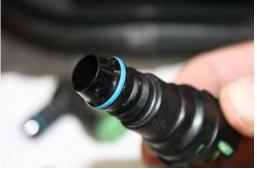

WHEN COMPLETE YOU WILL HAVE FITTINGS THAT LOOK LIKE ABOVE

**STEP 15** CUT 1 PC OF HOSE AT 22" AND INSTALL ONE END AS SHOWN TO AIR OIL SEPARATOR

**STEP 16** ROUTE HOSE AS SHOWN AND INSTALL90 DEGREE END INTO VALVE COVER