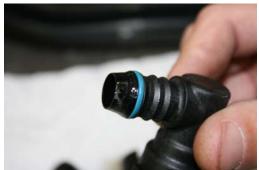

**STEP 10 INSTALL ASSEMBLY** 

**STEP 11** ADJUST CLAMP TO BODY TO APROX. 2"

**STEP 12** CUT INSULATION FROM PCV TUBE

**STEP 13** CUT STRAIGHT FITTING AND 90 DEGREE FITTINGS FROM PCV TUBE ASSEMBY

**STEP 14** REMOVE REMAINING TUBE FROM FITTINGS

WHEN COMPLETE YOU WILL HAVE FITTINGS THAT LOOK LIKE ABOVE

**STEP 15** CUT 1 PC OF HOSE AT 22" AND INSTALL ONE END AS SHOWN TO AIR OIL SEPARATOR

**STEP 16** ROUTE HOSE AS SHOWN AND INSTALL90 DEGREE END INTO VALVE COVER