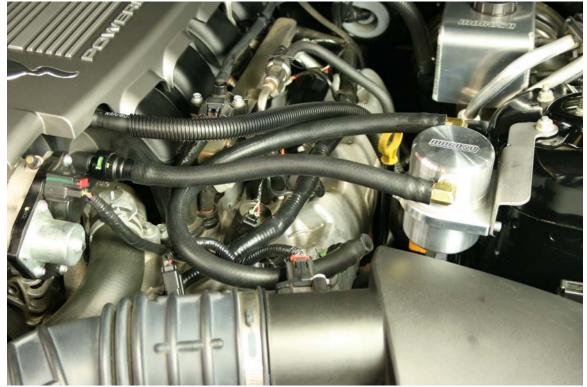

WHEN COMPLETE YOU WILL HAVE FITTINGS THAT LOOK LIKE ABOVE

**STEP 15** CUT 1 PC OF HOSE AT 22" AND INSTALL ONE END AS SHOWN TO AIR OIL SEPARATOR

**STEP 16** ROUTE HOSE AS SHOWN AND INSTALL90 DEGREE END INTO VALVE COVER

**STEP 17** CUT 1 PC OF HOSE AT 11" AND INSTALL ONE END AS SHOWN TO AIR OIL SEPARATOR

STEP 18 INSTALL STRAIGHT END FITTING INTO INTAKE

**STEP 19** INSTALL DRAIN CAP AS SHOWN

STEP 20 VERIFY THAT BALL VALVE IS CLOSED