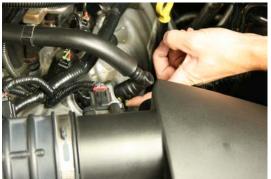

## **TOOLS NEEDED**

UTILTY KNIFE **PLIERS** 3/16 ALLEN WRENCH 13 MM SOCKET

**STEP 1** LOCATE PCV TUBE

**STEP 2** REMOVE 90 DEGREE FITTING OF PCV TUBE

**STEP 3** REMOVE STRAIGHT FITTING OF PCV TUBE

**STEP 4** REMOVE PCV TUBE

**STEP 5** REMOVE STRUT TOWER NUT ON DRIVERS SIDE

**STEP 6** ASSEMBLE TANK AS SHOWN **STEP 7** INSTALL <sup>1</sup>/<sub>4</sub>X20X1 APPLY TEFLON TAPE TO ALL FITTINGS

**STEP 8** INSTALL BILLET CLAMP

**STEP 9** INSTALL STAINLESS BRACKET