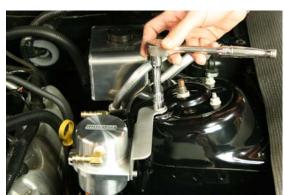

**STEP 10 INSTALL ASSEMBLY** 

**STEP 11** ADJUST CLAMP TO BODY TO APROX. 2"

**STEP 12** CUT INSULATION FROM PCV TUBE

**STEP 13** CUT STRAIGHT FITTING AND 90 DEGREE FITTINGS FROM PCV TUBE ASSEMBY

**STEP 14** REMOVE REMAINING TUBE FROM FITTINGS