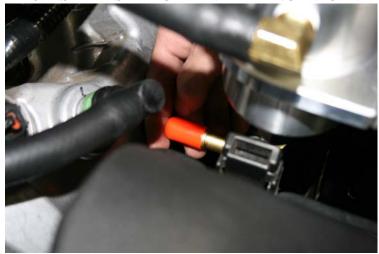

**STEP 10 INSTALL ASSEMBLY** 

**STEP 11** ADJUST CLAMP TO BODY TO APROX. 2"

**STEP 12** CUT INSULATION FROM PCV TUBE

**STEP 13** CUT STRAIGHT FITTING AND 90 DEGREE FITTINGS FROM PCV TUBE ASSEMBY

**STEP 14** REMOVE REMAINING TUBE FROM FITTINGS