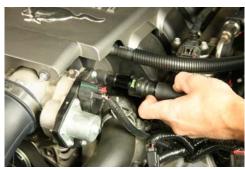

## **TOOLS NEEDED**

UTILTY KNIFE **PLIERS** 3/16 ALLEN WRENCH 13 MM SOCKET

**STEP 1** LOCATE PCV TUBE

**STEP 2** REMOVE 90 DEGREE FITTING OF PCV TUBE

**STEP 3** REMOVE STRAIGHT FITTING OF PCV TUBE

**STEP 4** REMOVE PCV TUBE

**STEP 5** REMOVE STRUT TOWER NUT ON DRIVERS SIDE

**STEP 6** ASSEMBLE TANK AS SHOWN **STEP 7** INSTALL <sup>1</sup>/<sub>4</sub>X20X1 APPLY TEFLON TAPE TO ALL FITTINGS

**STEP 8** INSTALL BILLET CLAMP

**STEP 9** INSTALL STAINLESS BRACKET