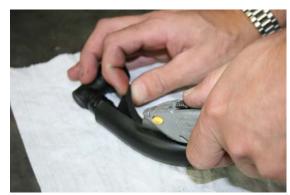

**STEP 10 INSTALL ASSEMBLY** 

**STEP 11** ADJUST CLAMP TO BODY TO APROX. 2"

**STEP 12** CUT INSULATION FROM PCV TUBE

**STEP 13** CUT STRAIGHT FITTING AND 90 DEGREE FITTINGS FROM PCV TUBE ASSEMBY

**STEP 14** REMOVE REMAINING TUBE FROM FITTINGS

WHEN COMPLETE YOU WILL HAVE FITTINGS THAT LOOK LIKE ABOVE

**STEP 15** CUT 1 PC OF HOSE AT 22" AND INSTALL ONE END AS SHOWN TO AIR OIL SEPARATOR

**STEP 16** ROUTE HOSE AS SHOWN AND INSTALL90 DEGREE END INTO VALVE COVER