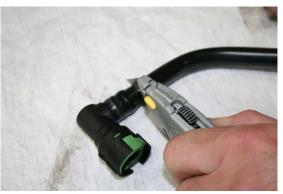

**STEP 10 INSTALL ASSEMBLY** 

**STEP 11** ADJUST CLAMP TO BODY TO APROX. 2"

**STEP 12** CUT INSULATION FROM PCV TUBE

**STEP 13** CUT STRAIGHT FITTING AND 90 DEGREE FITTINGS FROM PCV TUBE ASSEMBY

**STEP 14** REMOVE REMAINING TUBE FROM FITTINGS