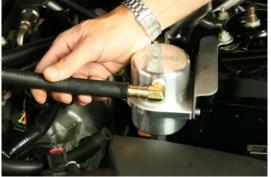

WHEN COMPLETE YOU WILL HAVE FITTINGS THAT LOOK LIKE ABOVE

**STEP 15** CUT 1 PC OF HOSE AT 22" AND INSTALL ONE END AS SHOWN TO AIR OIL SEPARATOR

**STEP 16** ROUTE HOSE AS SHOWN AND INSTALL90 DEGREE END INTO VALVE COVER