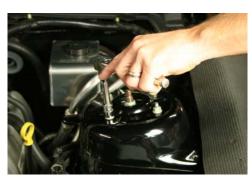

**STEP 5** REMOVE STRUT TOWER NUT ON DRIVERS SIDE

**STEP 6** ASSEMBLE TANK AS SHOWN **STEP 7** INSTALL <sup>1</sup>/<sub>4</sub>X20X1 APPLY TEFLON TAPE TO ALL FITTINGS

**STEP 8** INSTALL BILLET CLAMP

**STEP 9** INSTALL STAINLESS BRACKET

**STEP 10 INSTALL ASSEMBLY** 

**STEP 11** ADJUST CLAMP TO BODY TO APROX. 2"

**STEP 12** CUT INSULATION FROM PCV TUBE

**STEP 13** CUT STRAIGHT FITTING AND 90 DEGREE FITTINGS FROM PCV TUBE ASSEMBY

**STEP 14** REMOVE REMAINING TUBE FROM FITTINGS