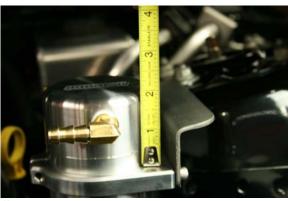

**STEP 10 INSTALL ASSEMBLY** 

**STEP 11** ADJUST CLAMP TO BODY TO APROX. 2"

**STEP 12** CUT INSULATION FROM PCV TUBE

**STEP 13** CUT STRAIGHT FITTING AND 90 DEGREE FITTINGS FROM PCV TUBE ASSEMBY

**STEP 14** REMOVE REMAINING TUBE FROM FITTINGS