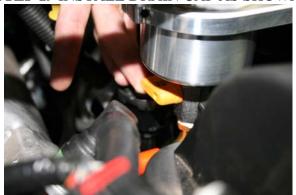

**STEP 17** CUT 1 PC OF HOSE AT 11" AND INSTALL ONE END AS SHOWN TO AIR OIL SEPARATOR

STEP 18 INSTALL STRAIGHT END FITTING INTO INTAKE

**STEP 19** INSTALL DRAIN CAP AS SHOWN

STEP 20 VERIFY THAT BALL VALVE IS CLOSED