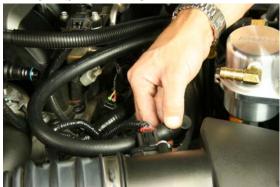

## **TOOLS NEEDED**

UTILTY KNIFE **PLIERS** 3/16 ALLEN WRENCH 13 MM SOCKET

**STEP 1** LOCATE PCV TUBE

**STEP 2** REMOVE 90 DEGREE FITTING OF PCV TUBE

**STEP 3** REMOVE STRAIGHT FITTING OF PCV TUBE

**STEP 4** REMOVE PCV TUBE

**STEP 5** REMOVE STRUT TOWER NUT ON DRIVERS SIDE

**STEP 6** ASSEMBLE TANK AS SHOWN **STEP 7** INSTALL <sup>1</sup>/<sub>4</sub>X20X1 APPLY TEFLON TAPE TO ALL FITTINGS

**STEP 8** INSTALL BILLET CLAMP

**STEP 9** INSTALL STAINLESS BRACKET