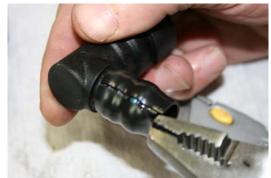

**STEP 5** REMOVE STRUT TOWER NUT ON DRIVERS SIDE

**STEP 6** ASSEMBLE TANK AS SHOWN **STEP 7** INSTALL <sup>1</sup>/<sub>4</sub>X20X1 APPLY TEFLON TAPE TO ALL FITTINGS

**STEP 8** INSTALL BILLET CLAMP

**STEP 9** INSTALL STAINLESS BRACKET

**STEP 10 INSTALL ASSEMBLY** 

**STEP 11** ADJUST CLAMP TO BODY TO APROX. 2"

**STEP 12** CUT INSULATION FROM PCV TUBE

**STEP 13** CUT STRAIGHT FITTING AND 90 DEGREE FITTINGS FROM PCV TUBE ASSEMBY

**STEP 14** REMOVE REMAINING TUBE FROM FITTINGS