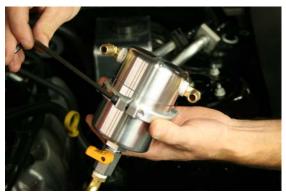

**STEP 5** REMOVE STRUT TOWER NUT ON DRIVERS SIDE

**STEP 6** ASSEMBLE TANK AS SHOWN **STEP 7** INSTALL <sup>1</sup>/<sub>4</sub>X20X1 APPLY TEFLON TAPE TO ALL FITTINGS

**STEP 8** INSTALL BILLET CLAMP

**STEP 9** INSTALL STAINLESS BRACKET

**STEP 10 INSTALL ASSEMBLY** 

**STEP 11** ADJUST CLAMP TO BODY TO APROX. 2"

**STEP 12** CUT INSULATION FROM PCV TUBE

**STEP 13** CUT STRAIGHT FITTING AND 90 DEGREE FITTINGS FROM PCV TUBE ASSEMBY

**STEP 14** REMOVE REMAINING TUBE FROM FITTINGS