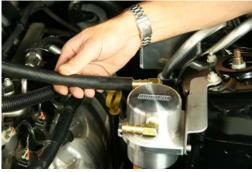

**STEP 10 INSTALL ASSEMBLY** 

**STEP 11** ADJUST CLAMP TO BODY TO APROX. 2"

**STEP 12** CUT INSULATION FROM PCV TUBE

**STEP 13** CUT STRAIGHT FITTING AND 90 DEGREE FITTINGS FROM PCV TUBE ASSEMBY

**STEP 14** REMOVE REMAINING TUBE FROM FITTINGS