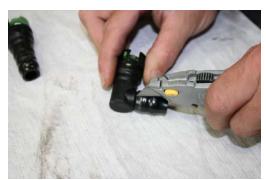

**STEP 10 INSTALL ASSEMBLY** 

**STEP 11** ADJUST CLAMP TO BODY TO APROX. 2"

**STEP 12** CUT INSULATION FROM PCV TUBE

**STEP 13** CUT STRAIGHT FITTING AND 90 DEGREE FITTINGS FROM PCV TUBE ASSEMBY

**STEP 14** REMOVE REMAINING TUBE FROM FITTINGS

WHEN COMPLETE YOU WILL HAVE FITTINGS THAT LOOK LIKE ABOVE

**STEP 15** CUT 1 PC OF HOSE AT 22" AND INSTALL ONE END AS SHOWN TO AIR OIL SEPARATOR

**STEP 16** ROUTE HOSE AS SHOWN AND INSTALL90 DEGREE END INTO VALVE COVER